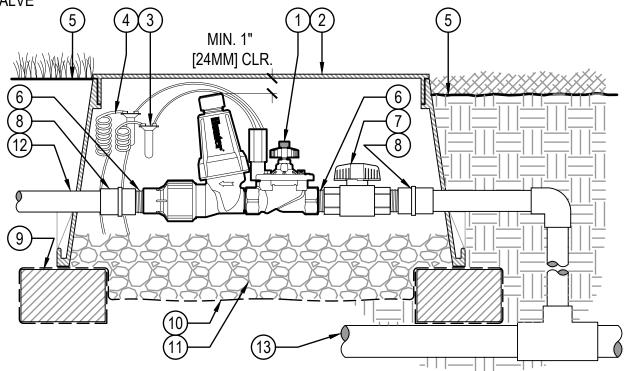

## **LEGEND**

- 1 HUNTER REMOTE CONTROL VALVE (IBZ) WITH FILTER REGULATOR
- 2 IRRIGATION VALVE BOX: HEAT STAMP LID WITH 'RCV' IN 2" LETTERS
- (3) WATERPROOF CONNECTORS (2)
- (4) 18"-24" COILED WIRE TO CONTROLLER
- (5) FINISH GRADE AT ADJACENT SURFACE (TURF OR MULCH)
- 6 SCH. 80 CLOSE NIPPLE, MATCH SIZE TO VALVE

- (7) ISOLATION VALVE, SIZE AND TYPE PER PLAI
- (8) PVC SLIP X MPT ADAPTOR
- (9) BRICK SUPPORTS (4)
- 10) FILTER FABRIC WRAP TWICE AROUND BRICK SUPPORTS
- (11) 3/4" WASHED GRAVEL 4" MIN. DEPTH
- (12) IRRIGATION LATERAL
- (13) MAINLINE LATERAL AND FITTINGS

DRIP CONTROL ZONE KIT (IBZ-101-LF)
WITH ISOLATION VALVE