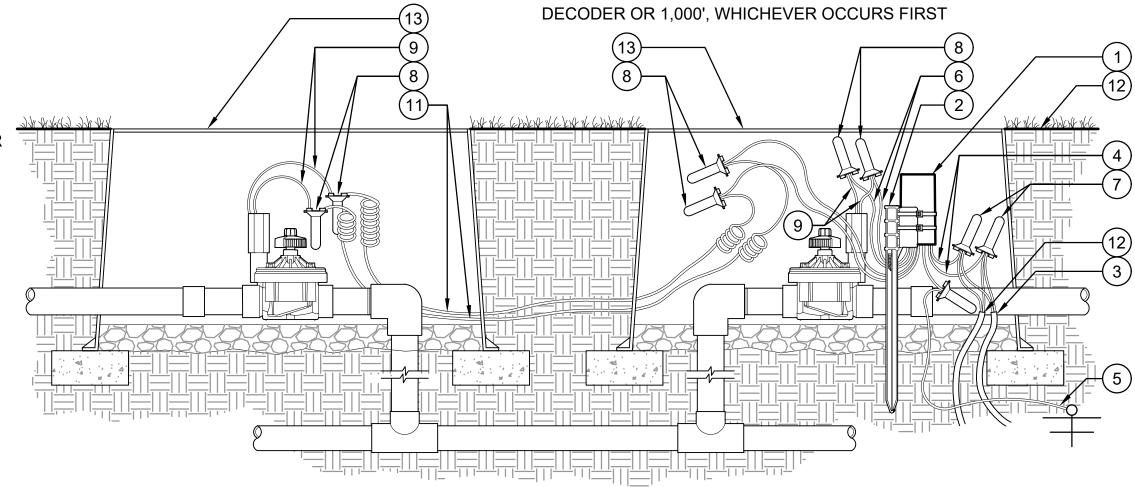

## **DETAIL LEGEND:**

- HUNTER DECODER (ICD-200) PER PLAN
- **HUNTER DECODER STAKE (DECRSTAKE-10)** DRIVEN INTO VALVE BOX BASE GRAVEL/SOIL. SECURE DECODER TO STAKE WITH BOTTOM OF DECODER FACING UP AND FASTENED TO STAKE USING TWO (2) PROVIDED ZIP TIES
- INCOMING HUNTER JACKETED IDWIRE PATH PER PLAN WITH 36-IN [1m] LOOP OF SLACK WIRE. MEASURED FROM TOP OF VALVE BOX, NEATLY COILED INSIDE VALVE BOX
- RED AND BLUE WIRES FROM DECODER TO **IDWIRE SPLICES**
- BARE COPPER GROUND WIRE FROM DECODER TO GROUNDING DEVICE. ROD OR PLATE, SEE PLAN FOR GROUND **LOCATIONS AND TYPE**
- STATION WIRE FROM DECODER OUTPUT TO VALVE SOLENOID WIRES
- IDWIRE PATH SPLICE WITH DECODER OUTPUT USING 3M DBRY/6 INSTALLED PER MANUFACTURERS INSTRUCTIONS
- VALVE SOLENOID WIRE SPLICE WITH **DECODER OUTPUT USING 3M DBRY/6 INSTALLED PER MANUFACTURERS INSTRUCTIONS**
- VALVE SOLENOID WIRE WITH 18-IN [45cm] COIL TO SPLICE WITH DECODER OUTPUT
- STATION WIRE FROM DECODER OUTPUT TO VALVE SOLENOID WIRES IN A SEPARATE VALVE BOX
- WIRE CONNECTION FROM DECODER **OUTPUT TO SEPARATE SOLENOID SHALL** BE 14 AWG, PE INSULATED

- **OUTGOING HUNTER JACKETED IDWIRE** PATH PER PLAN WITH 36-IN [1m] LOOP OF SLACK WIRE, MEASURED FROM TOP OF VALVE BOX. NEATLY COILED INSIDE VALVE BOX
- IRRIGATION VALVE, VALVE BOX, AND RELATED ITEMS PER IRRIGATION PLAN AND DETAILS

## **DETAIL NOTES:**

- A. CONTRACTOR SHALL INDICATE ASSOCIATED VALVE NUMBER(S) ON MANUFACTURER PROVIDED LABEL ON DECODER WITH PERMANENT **MARKER**
- B. CONTRACTOR SHALL LOCATE SPLICE WITH IDWIRE AND DECODER OUTPUT IN THE MIDDLE OF 36-IN[1m] ID WIRE LOOP IN VALVE BOX
- C. CONTRACTOR SHALL CONNECT BARE COPPER GROUND WIRE FROM DECODER OUTPUT TO GROUND DEVICE WIRE USING ERICO PG11L KIT PER MANUFACTURES INSTRUCTIONS
- D. 14 AWG PE WIRE DISTANCE FROM OUTPUT SOLENOID TO SOLENOID IN SEPARATE VALVE BOX SHALL NOT EXCEED 150-FT [45m]
- E. EARTH GROUND TO BE A MINIMUM OF 8 FEET AWAY FROM DECODER AND AT A RIGHT ANGLE TO THE TWO WIRE PATH
- F. GROUNDING SHALL BE INSTALLED AT A MINIMUM OF EVERY 12<sup>TH</sup> DECODER OR 1,000', WHICHEVER OCCURS FIRST