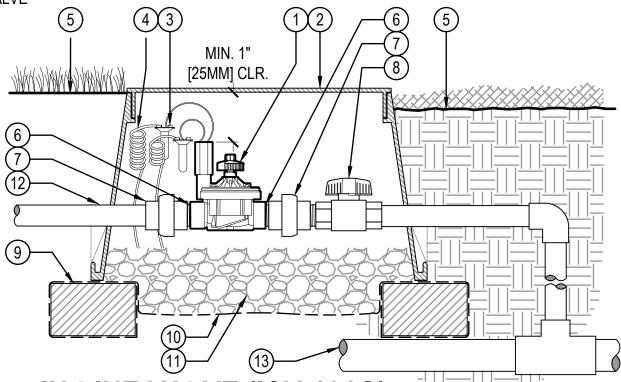

## **LEGEND**

- 1 HUNTER REMOTE CONTROL VALVE (ICV)
  WITH FLOW CONTROL
- 2 IRRIGATION VALVE BOX: HEAT STAMP LID WITH 'RCV' IN 2" LETTERS
- (3) WATERPROOF CONNECTORS (2)
- (4) 18"-24" COILED WIRE TO CONTROLLER
- (5) FINISH GRADE AT ADJACENT SURFACE (TURF OR MULCH)
- 6 SCH. 80 CLOSE NIPPLE, MATCH SIZE TO VALVE

- 7) PVC SLIP (OR FPT) X FPT UNION
- 8) ISOLATION VALVE, SIZE AND TYPE PER PLAN
- (9) BRICK SUPPORTS (4)
- (10) FILTER FABRIC WRAP TWICE AROUND BRICK SUPPORTS
- (11) 3/4" WASHED GRAVEL 4" MIN. DEPTH
- (12) IRRIGATION LATERAL
- (13) MAINLINE AND FITTINGS

IN-LINE VALVE (ICV-101G)
WITH UNIONS AND ISOLATION VALVE

**Hunter**\* V.ICV.04