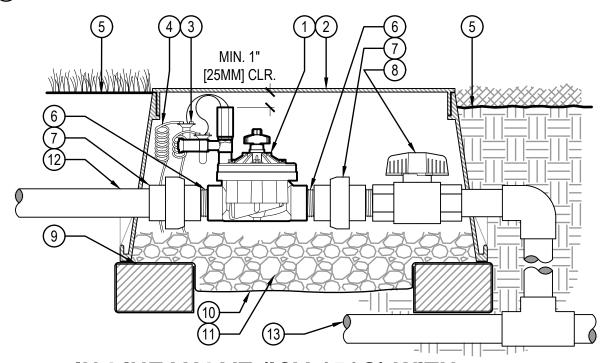

## **LEGEND**

- 1 HUNTER REMOTE CONTROL VALVE (ICV) WITH FLOW CONTROL AND ACCU-SYNC
- (2) IRRIGATION VALVE BOX: HEAT STAMP LID WITH 'RCV' IN 2" LETTERS
- (3) WATERPROOF CONNECTORS (2)
- (4) 18"-24" COILED WIRE TO CONTROLLER
- (5) FINISH GRADE AT ADJACENT SURFACE (TURF OR MULCH)
- (6) SCH. 80 CLOSE NIPPLE, SIZE PER RCV

- (7) PVC SLIP (OR FPT) X FPT UNION
- (8) ISOLATION VALVE, SIZE AND TYPE PER PLAN
- 9) BRICK SUPPORTS (4)
- (10) FILTER FABRIC WRAP TWICE AROUND BRICK SUPPORTS
- (11) 3/4" WASHED GRAVEL 4" MIN. DEPTH
- (12) IRRIGATION LATERAL
- (13) MAINLINE AND FITTINGS

IN-LINE VALVE (ICV-151G) WITH ACCU-SYNC UNIONS AND ISOLATION VALVE

**Hunter**\* V.ICV.09

NO SCALE