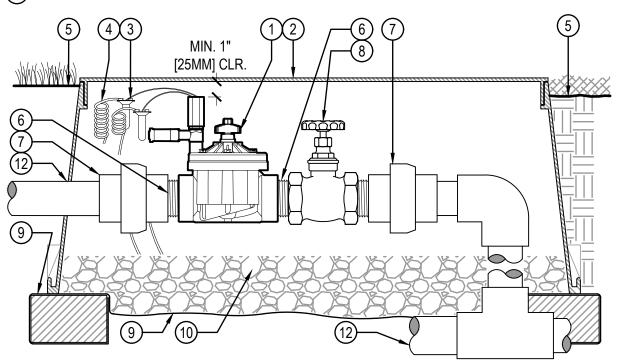

## **LEGEND**

- 1 HUNTER REMOTE CONTROL VALVE (ICV) WITH FLOW CONTROL WITH ACCU-SYNC
- (2) IRRIGATION VALVE BOX: HEAT STAMP LID WITH 'RCV' IN 2" LETTERS
- (3) WATERPROOF CONNECTORS (2)
- (4) 18"-24" COILED WIRE TO CONTROLLER
- (5) FINISH GRADE AT ADJACENT SURFACE (TURF OR MULCH)
- (6) SCH. 80 CLOSE NIPPLE, SIZE PER RCV

- (7) PVC SLIP (OR FPT) X FPT UNION
- (8) ISOLATION VALVE, SIZE AND TYPE PER PLAN
- (9) BRICK SUPPORTS (4)
- 10 FILTER FABRIC WRAP TWICE AROUND BRICK SUPPORTS
- (11) 3/4" WASHED GRAVEL 4" MIN. DEPTH
- (12) IRRIGATION LATERAL
- (13) MAINLINE AND FITTINGS

IN-LINE VALVE (ICV-201) WITH ACCU-SYNC, UNIONS AND ISOLATION VALVE

**Hunter**° V.ICV.13

NO SCALE