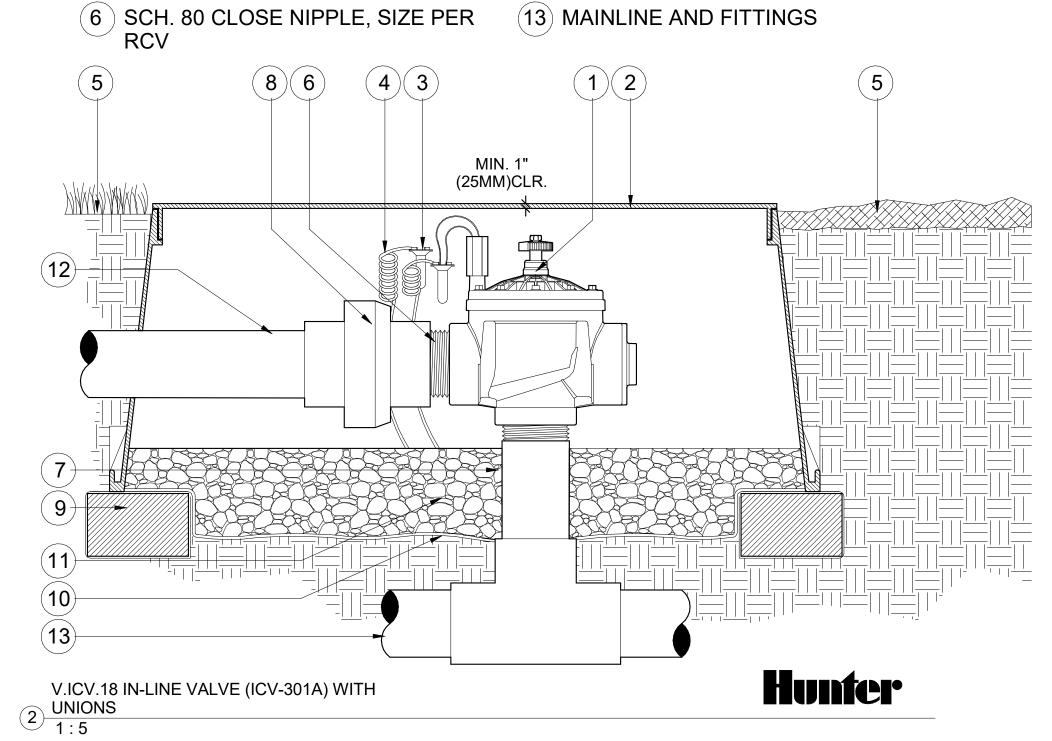

## LEGEND

- 1 HUNTER REMOTE CONTROL VALVE 7 SCH. 80 NIPPLE, THREADED ONE END (ICV) WITH FLOW CONTROL
- 2 IRRIGATION VALVE BOX: HEAT STAMP 8 PVC SLIP X FPT UNION LID WITH 'RCV' IN 2" LETTERS
- (3) WATERPROOF CONNECTORS (2) 9 BRICK SUPPORTS (4)
- (4) 18"-24" COILED WIRE TO CONTROLLER
- 5 FINISH GRADE AT ADJACENT SURFACE (TURF OR MULCH)
- (11) 3/4" WASHED GRAVEL 4" MIN. DEPTH
  - (12) IRRIGATION LATERAL (13) MAINLINE AND FITTINGS