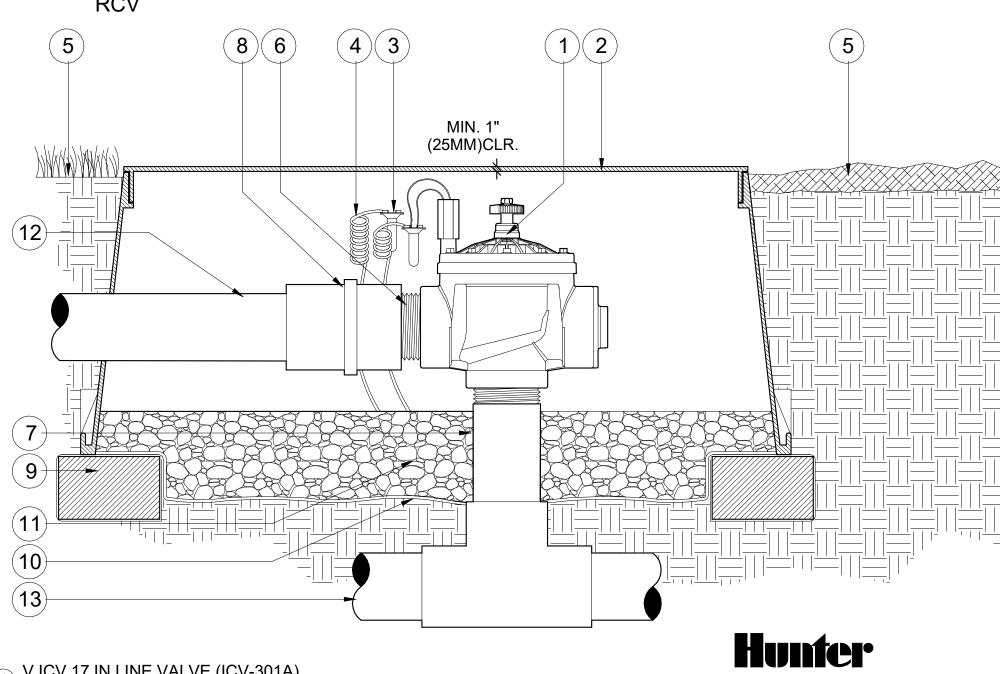

## LEGEND

1 V.ICV.17 IN LINE VALVE (ICV-301A)
1:5

- 1 HUNTER REMOTE CONTROL VALVE 7 SCH. 80 NIPPLE, THREADED ONE END (ICV) WITH FLOW CONTROL
- 2 IRRIGATION VALVE BOX: HEAT STAMP 8 PVC SLIP X FPT ADAPTOR LID WITH 'RCV' IN 2" LETTERS
- (3) WATERPROOF CONNECTORS (2) 9 BRICK SUPPORTS (4)
- 4 18"-24" COILED WIRE TO CONTROLLER
- 5 FINISH GRADE AT ADJACENT SURFACE (TURF OR MULCH)
- (6) SCH. 80 CLOSE NIPPLE, SIZE PER
- (10) FILTER FABRIC WRAP TWICE AROUND BRICK SUPPORTS
- (11) 3/4" WASHED GRAVEL 4" MIN. DEPTH
- (12) IRRIGATION LATERAL
- - (13) MAINLINE AND FITTINGS