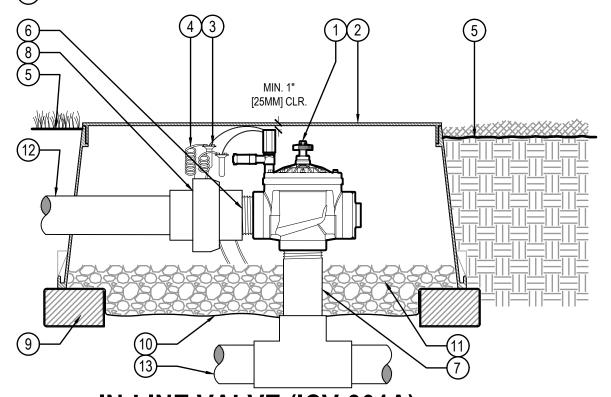

## **LEGEND**

- 1 HUNTER REMOTE CONTROL VALVE (ICV) WITH FLOW CONTROL AND ACCU-SYNC
- (2) IRRIGATION VALVE BOX: HEAT STAMP LID WITH 'RCV' IN 2" LETTERS
- (3) WATERPROOF CONNECTORS (2)
- (4) 18"-24" COILED WIRE TO CONTROLLER
- (5) FINISH GRADE AT ADJACENT SURFACE (TURF OR MULCH)
- (6) SCH. 80 CLOSE NIPPLE, SIZE PER RCV

- (7) SCH. 80 NIPPLE, THREADED ONE END
- (8) PVC SLIP X FPT UNION
- (9) BRICK SUPPORTS (4)
- 10) FILTER FABRIC WRAP TWICE AROUND BRICK SUPPORTS
- (11) 3/4" WASHED GRAVEL 4" MIN. DEPTH
- (12) IRRIGATION LATERAL
- (13) MAINLINE AND FITTINGS

IN-LINE VALVE (ICV-301A)
WITH ACCU-SYNC AND UNION

**Hunter**\* V.ICV.19

NO SCALE