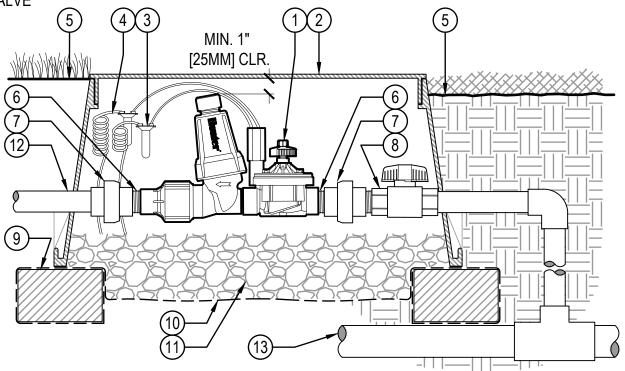

## **LEGEND**

- 1 HUNTER REMOTE CONTROL VALVE (ICZ) WITH FILTER REGULATOR
- (2) IRRIGATION VALVE BOX: HEAT STAMP LID WITH 'RCV' IN 2" LETTERS
- (3) WATERPROOF CONNECTORS (2)
- (4) 18"-24" COILED WIRE TO CONTROLLER
- (5) FINISH GRADE AT ADJACENT SURFACE (TURF OR MULCH)
- 6 SCH. 80 CLOSE NIPPLE, MATCH SIZE TO VALVE

- (7) PVC SLIP X FPT UNION
- (8) ISOLATION VALVE, SIZE AND TYPE PER PLAN
- 9 BRICK SUPPORTS (4)
- 10) FILTER FABRIC WRAP TWICE AROUND BRICK SUPPORTS
- (11) 3/4" WASHED GRAVEL 4" MIN. DEPTH
- (12) IRRIGATION LATERAL
- (13) MAINLINE LATERAL AND FITTINGS

DRIP CONTROL ZONE KIT (ICZ-101-LF)
WITH UNIONS AND ISOLATION VALVE

**Hunter**\* V.ICZ.04