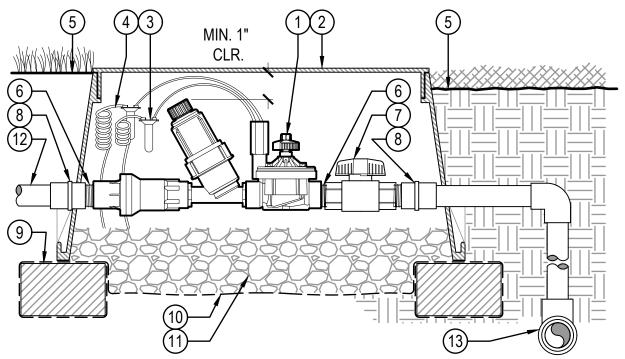

## **LEGEND**

- 1 HUNTER REMOTE CONTROL VALVE (ICZ) WITH FILTER REGULATOR
- (2) IRRIGATION VALVE BOX: HEAT STAMP LID WITH 'RCV' IN 2" LETTERS
- (3) WATERPROOF CONNECTORS (2)
- (4) 18"-24" COILED WIRE TO CONTROLLER
- (5) FINISH GRADE AT ADJACENT SURFACE (TURF OR MULCH)
- 6 SCH. 80 CLOSE NIPPLE, MATCH SIZE TO VALVE

- (7) ISOLATION VALVE, SIZE AND TYPE PER PLAN
- (8) PVC SLIP X MPT ADAPTOR
- (9) BRICK SUPPORTS (4)
- 10) FILTER FABRIC WRAP TWICE AROUND BRICK SUPPORTS
- (11) 3/4" WASHED GRAVEL 4" MIN. DEPTH
- (12) IRRIGATION LATERAL
- (13) MAINLINE LATERAL AND FITTINGS

## DRIP CONTROL ZONE KIT (ICZ-101) WITH ISOLATION VALVE

**Hunter**\* V.ICZ.07