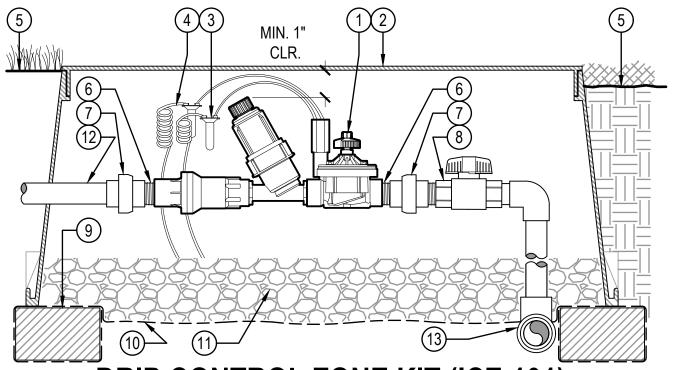

## **LEGEND**

- 1 HUNTER REMOTE CONTROL VALVE (ICZ)
  WITH FILTER REGULATOR
- 2 IRRIGATION VALVE BOX: HEAT STAMP LID WITH 'RCV' IN 2" LETTERS
- (3) WATERPROOF CONNECTORS (2)
- (4) 18"-24" COILED WIRE TO CONTROLLER
- (5) FINISH GRADE AT ADJACENT SURFACE (TURF OR MULCH)
- 6 SCH. 80 CLOSE NIPPLE, MATCH SIZE TO VALVE

- (7) PVC SLIP X FPT UNION
- (8) ISOLATION VALVE, SIZE AND TYPE PER PLAN
- (9) BRICK SUPPORTS (4)
- (10) FILTER FABRIC WRAP TWICE AROUND BRICK SUPPORTS
- (11) 3/4" WASHED GRAVEL 4" MIN. DEPTH
- (12) IRRIGATION LATERAL
- (13) MAINLINE LATERAL AND FITTINGS

DRIP CONTROL ZONE KIT (ICZ-101)
WITH UNIONS AND ISOLATION VALVE

**Hunter**\* V.ICZ.08