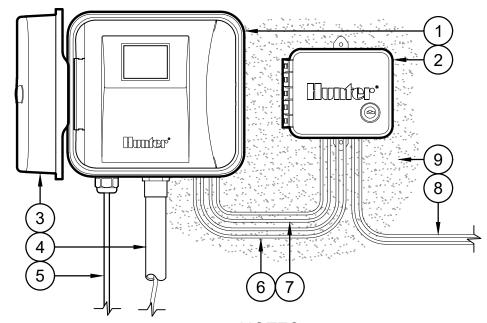

## **DETAIL LEGEND:**

- 1 IRRIGATION CONTROLLER, INDOOR/OUTDOOR WALL MOUNT, PER PLAN
- 2 FLOW-CLIK MODULE AND PROVIDED CABLE
- (3) PLASTIC CONTROLLER DOOR
- (4) CONTROL WIRE CONDUIT TO PLANTER, SIZE AS REQUIRED
- (5) 120 VAC CABLE FOR CONNECTION TO GROUNDED 120 VAC POWER SOURCE (230 VAC FOR INTERNATIONAL MODELS)
- (6) TWO (2) WIRES TO SENSOR TERMINALS IN CONTROLLER WHITE
- (7) TWO (2) WIRES TO 24 VAC TERMINALS IN CONTROLLER YELLOW
- 8 TWO (2) WIRES TO FLOW-CLIK SENSOR -BLACK, RED
- 9 SURFACE TO MOUNT CONTROLLER PER PLAN

## NOTES:

- A. COMPLETE INSTALLATION IN ACCORDANCE WITH HUNTER'S SPECIFICATIONS. REFER TO PRODUCT INSTALLATION GUIDE PRIOR TO INSTALLATION.
- B. CONTROLLER ACCEPTS 120 VOLTS A.C. OR 230 VOLTS A.C. (INTERNATIONAL MODEL). HARD WIRE OR PLUG INTO A GROUNDED POWER SOURCE.
- C. MODEL NUMBER AND SPECIFICATIONS PER PLAN.
- D. MOUNT CONTROLLER LCD SCREEN AT EYE LEVEL WHEN FEASIBLE.

IRRIGATION CONTROLLER, WALL MOUNT WITH FLOW-CLIK

**Hunter®** s-FC.1