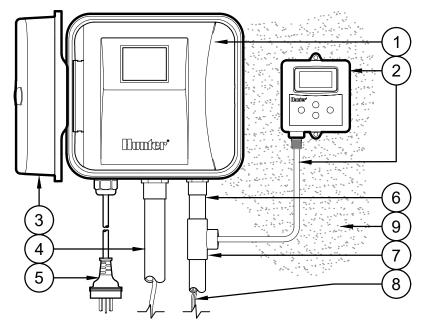

## **DETAIL LEGEND:**

- 1 IRRIGATION CONTROLLER, INDOOR/OUTDOOR WALL MOUNT, PER PLAN
- 2 SOIL-CLIK MODULE AND PROVIDED CABLE
- (3) PLASTIC CONTROLLER DOOR
- 4 CONTROL WIRE CONDUIT TO PLANTER, SIZE AS REQUIRED
- (5) 120 VAC CABLE & PLUG FOR CONNECTION TO GROUNDED 120 VAC POWER RECEPTACLE
- (6) SOIL-CLIK WIRE CONDUIT, 3/4"[19mm] SIZE.
- 7 3/4"[19mm] TEE FOR SOIL-CLIK SENSOR CABLE
- (8) TWO (2) WIRES TO PROBE
- 9 SURFACE TO MOUNT CONTROLLER PER PLAN

## NOTES:

- A. COMPLETE INSTALLATION IN ACCORDANCE WITH HUNTER'S SPECIFICATIONS. REFER TO PRODUCT INSTALLATION GUIDE PRIOR TO INSTALLATION.
- B. CONTROLLER ACCEPTS 120 VOLTS A.C. OR 230 VOLTS A.C. (INTERNATIONAL MODEL). HARD WIRE OR PLUG INTO A GROUNDED POWER SOURCE.
- C. MODEL NUMBER AND SPECIFICATIONS PER PLAN.
- D. MOUNT CONTROLLER LCD SCREEN AT EYE LEVEL WHEN FEASIBLE..

## IRRIGATION CONTROLLER, WALL MOUNT WITH SOIL-CLIK