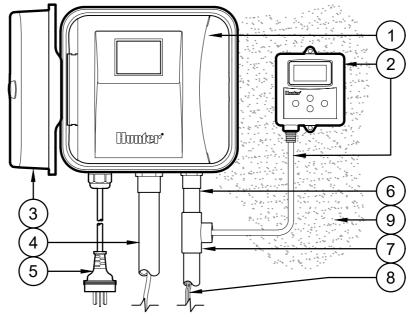

## **DETAIL LEGEND:**

- 1 IRRIGATION CONTROLLER, INDOOR/OUTDOOR WALL MOUNT, PER PLAN
- 2 SOIL-CLIK MODULE AND PROVIDED CABLE
- (3) PLASTIC CONTROLLER DOOR
- 4 CONTROL WIRE CONDUIT TO PLANTER, SIZE AS REQUIRED
- (5) 120 VAC CABLE & PLUG FOR CONNECTION TO GROUNDED 120 VAC POWER RECEPTACLE
- 6 SOIL-CLIK WIRE CONDUIT, 3/4"[19mm] SIZE.
- (7) 3/4"[19mm] TEE FOR SOIL-CLIK SENSOR CABLE
- 8 TWO (2) WIRES TO PROBE
- 9 SURFACE TO MOUNT CONTROLLER PER PLAN

## NOTES:

- A. COMPLETE INSTALLATION IN ACCORDANCE WITH HUNTER'S SPECIFICATIONS. REFER TO PRODUCT INSTALLATION GUIDE PRIOR TO INSTALLATION.
- B. CONTROLLER ACCEPTS 120 VOLTS A.C. OR 230 VOLTS A.C. (INTERNATIONAL MODEL). HARD WIRE OR PLUG INTO A GROUNDED POWER SOURCE.
- C. MODEL NUMBER AND SPECIFICATIONS PER PLAN.
- D. MOUNT CONTROLLER LCD SCREEN AT EYE LEVEL WHEN FEASIBLE..

## )-

IRRIGATION CONTROLLER, WALL MOUNT WITH SOIL-CLIK

Hunter® s.sc.01