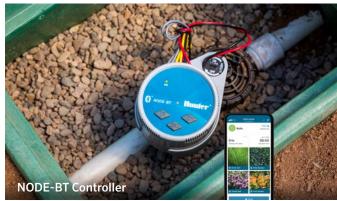

  The NODE-BT Bluetooth® Battery-Operated Controller is a reliable solution that allows users to program irrigation without opening the valve box. It includes a soil sensor input for moisture detection and suspends irrigation when the soil is adequately watered. NODE-BT is also compatible with wired rain sensors for total system shutdown when weather conditions dictate.
- Innovative Hydrawise<sup>TM</sup> Irrigation Management
  Software provides the most water savings.
  The Pro-HC Controller is a Wi-Fi-enabled solution
  with Hydrawise Technology that allows you to
  manage your system from anywhere in the world
  via smart device or web browser. Thanks to
  Predictive Watering™ Technology, the controller
  automatically adjusts watering schedules based
  on forecast temperatures, rainfall probability, wind
  speed, and humidity. This combination maximises
  irrigation efficiency while ensuring beautiful and
  resilient landscapes.