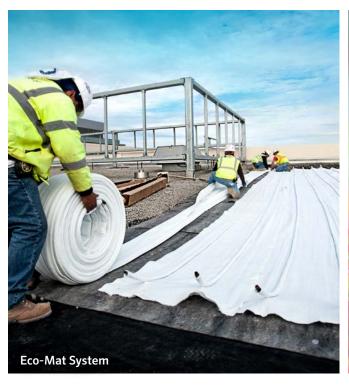

#### **SUBSURFACE**

An absolute revolution in subsurface irrigation, the Eco-Mat<sup>™</sup> System provides green roof designers with the most efficient irrigation solution ever developed.

**Eco-Mat** incorporates fleece-wrapped dripline with an integrated synthetic fleece mat. Installed just beneath the optimal root depth of the selected plant material, Eco-Mat uses specialised technology to efficiently irrigate from the bottom up with the following benefits:

- Effectively holds water in plant root zone
- Eliminates water loss due to wind and evaporation
- Spreads water efficiently and evenly throughout the mat via capillary action
- Ideal for engineered soil with high percolation rates
- Reduced run times provide maximum water savings

In addition to Eco-Mat, we also offer the Eco-Wrap<sup>™</sup> System with fleece-wrapped dripline. Both systems provide top-quality subsurface irrigation solutions.