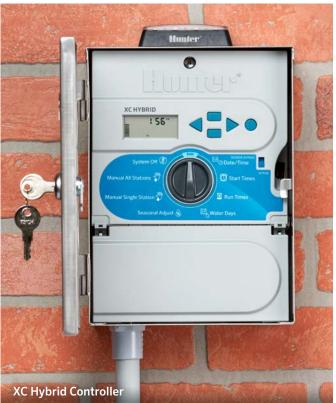

#### **IRRIGATION CONTROLLERS**

When choosing an irrigation controller for green roof applications, select one of the following water-conscious options to maximise the efficient use of space and energy.

- Sunlight provides full system power without batteries.

  The XC Hybrid Controller with Solar Panel is powered by the sun's energy, which allows any site to maintain LEED certification while ensuring sustainable landscape demand. It delivers most of the features found in Hunter AC-powered controllers, including compatibility with rain and freeze sensors for maximum water savings.
- Soil-moisture sensing prevents overwatering.