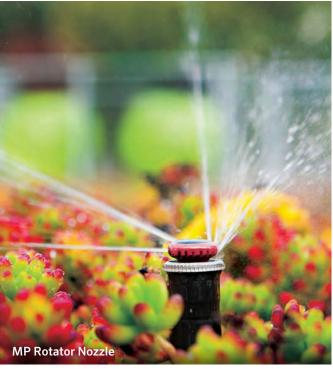

#### **OVERHEAD**

When paired with Pro-Spray<sup>™</sup> Sprinkler Bodies and shrub adapters, high-efficiency MP Rotator<sup>™</sup> Nozzles provide an effective solution for green roof irrigation.

Thanks to their slow and steady application rate, MP Rotator Nozzles provide unmatched distribution uniformity for overhead irrigation. The multi-trajectory, multi-stream application method of the MP Rotator cuts through wind while gently hydrating the landscape at an even rate that soils can better absorb. Overhead irrigation also provides a wash-down solution for plants, keeping them clean and healthy.

Choose a Pro-Spray Sprinkler Body or shrub adapter depending on the available soil depth. Include pressure regulation whenever possible to maintain large water droplets and consistent performance from every nozzle.