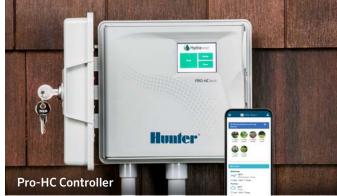

  The NODE-BT Bluetooth® Battery-Operated Controller is a reliable solution that allows users to program irrigation without opening the valve box. It includes a soil sensor input for moisture detection and suspends irrigation when the soil is adequately watered. NODE-BT is also compatible with wired rain sensors for total system shutdown when weather conditions dictate.
- Innovative Hydrawise<sup>TM</sup> Irrigation Management
  Software provides the most water savings.
  The Pro-HC Controller is a Wi-Fi-enabled solution
  with Hydrawise Technology that allows you to
  manage your system from anywhere in the world
  via smart device or web browser. Thanks to
  Predictive Watering™ Technology, the controller
  automatically adjusts watering schedules based
  on forecast temperatures, rainfall probability, wind
  speed, and humidity. This combination maximises
  irrigation efficiency while ensuring beautiful and
  resilient landscapes.