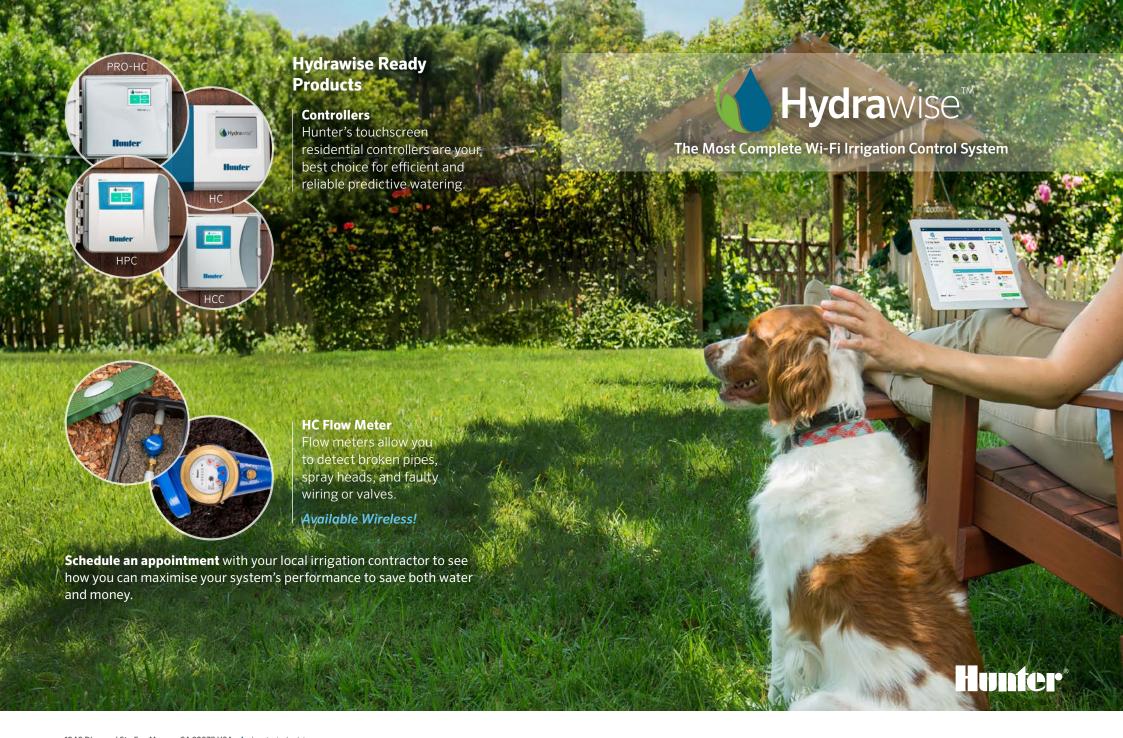

## Manage from Anywhere

Gain convenient system access anytime from your smartphone, tablet, or the web for a range of remote management capabilities. Remote monitoring allows you to conveniently view, manage, and monitor your irrigation controller.



## Save Water

Advanced, web-based climate monitoring uses local forecast data including temperature, precipitation, wind speed, and other factors to automatically adjust your irrigation system to area weather conditions, ensuring plants remain healthy — rain or shine.

No more wasted water. No more dead plants.











## Protect Your Landscape

Designed to manage different landscapes across various climate zones, Hydrawise<sup>™</sup> prevents over- and under-watering to ensure your plants get exactly what they need to remain heal