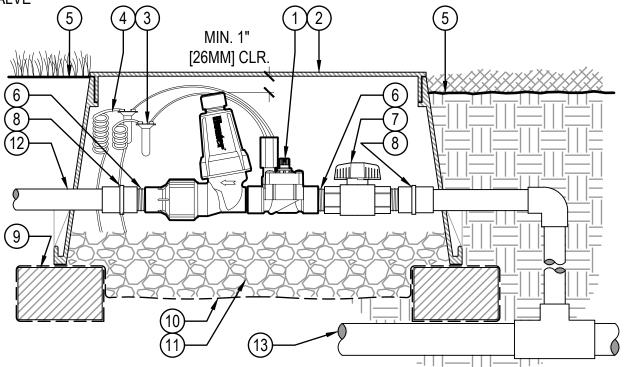

## **LEGEND**

- 1 HUNTER REMOTE CONTROL VALVE (PCZ) WITH FILTER REGULATOR
- (2) IRRIGATION VALVE BOX: HEAT STAMP LID WITH 'RCV' IN 2" LETTERS
- (3) WATERPROOF CONNECTORS (2)
- (4) 18"-24" COILED WIRE TO CONTROLLER
- (5) FINISH GRADE AT ADJACENT SURFACE (TURF OR MULCH)
- 6 SCH. 80 CLOSE NIPPLE, MATCH SIZE TO VALVE

- (7) ISOLATION VALVE, SIZE AND TYPE PER PLAI
- (8) PVC SLIP X MPT ADAPTOR
- (9) BRICK SUPPORTS (4)
- 10) FILTER FABRIC WRAP TWICE AROUND BRICK SUPPORTS
- (11) 3/4" WASHED GRAVEL 4" MIN. DEPTH
- (12) IRRIGATION LATERAL
- (13) MAINLINE LATERAL AND FITTINGS

DRIP CONTROL ZONE KIT (PCZ-101-LF)
WITH ISOLATION VALVE