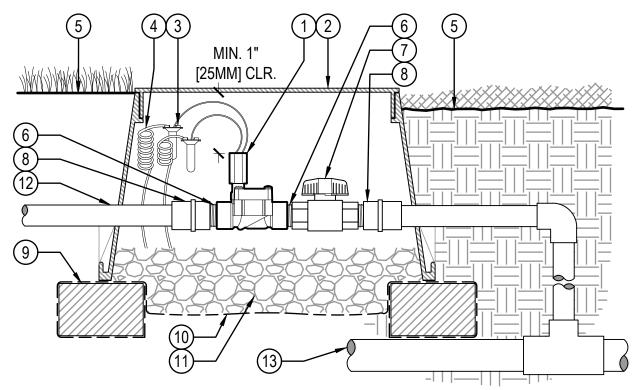

## **LEGEND**

- (1) HUNTER REMOTE CONTROL VALVE (PGV)
- (2) IRRIGATION VALVE BOX: HEAT STAMP LID WITH 'RCV' IN 2" LETTERS
- (3) WATERPROOF CONNECTORS (2)
- (4) 18"-24" COILED WIRE TO CONTROLLER
- (5) FINISH GRADE AT ADJACENT SURFACE (TURF OR MULCH)
- 6 SCH. 80 CLOSE NIPPLE, MATCH SIZE TO VALVE

- (7) ISOLATION VALVE, SIZE AND TYPE PER PLAN
- (8) PVC SLIP X FPT ADAPTOR
- (9) BRICK SUPPORTS (4)
- (10) FILTER FABRIC WRAP TWICE AROUND BRICK SUPPORTS
- (11) 3/4" WASHED GRAVEL 4" MIN. DEPTH
- (12) IRRIGATION LATERAL
- (13) MAINLINE AND FITTINGS

## IN-LINE VALVE (PGV-100G) WITH ISOLATION VALVE

**Hunter**\* V.PGV.03