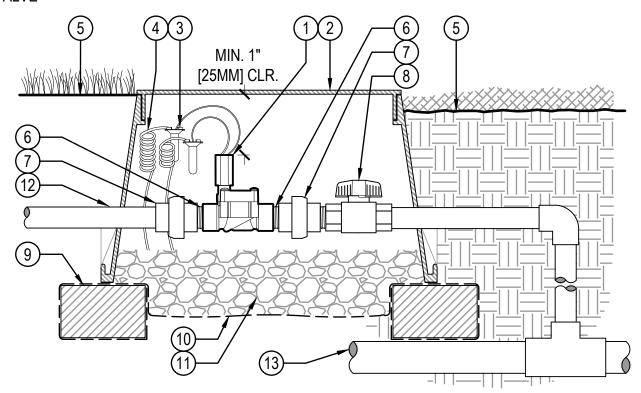

## **LEGEND**

- 1) HUNTER REMOTE CONTROL VALVE (PGV)
- (2) IRRIGATION VALVE BOX: HEAT STAMP LID WITH 'RCV' IN 2" LETTERS
- (3) WATERPROOF CONNECTORS (2)
- (4) 18"-24" COILED WIRE TO CONTROLLER
- (5) FINISH GRADE AT ADJACENT SURFACE (TURF OR MULCH)
- 6 SCH. 80 CLOSE NIPPLE, MATCH SIZE TO VALVE

- 7) PVC SLIP (OR FPT) X FPT UNION
- (8) ISOLATION VALVE, SIZE AND TYPE PER PLAN
- (9) BRICK SUPPORTS (4)
- (10) FILTER FABRIC WRAP TWICE AROUND BRICK SUPPORTS
- (11) 3/4" WASHED GRAVEL 4" MIN. DEPTH
- (12) IRRIGATION LATERAL
- (13) MAINLINE AND FITTINGS

## IN-LINE VALVE (PGV-100G) WITH UNIONS AND ISOLATION VALVE

**Hunter**\* V.PGV.04