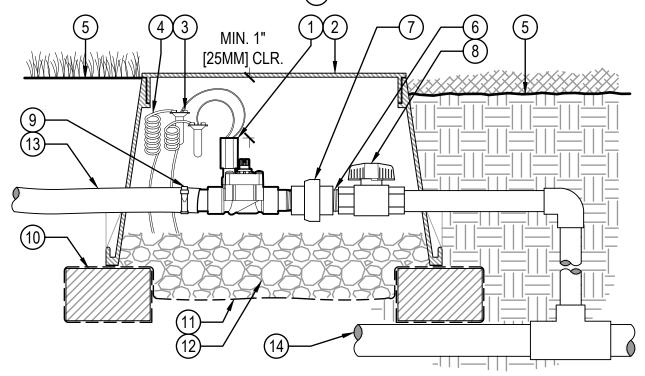

## **LEGEND**

- 1) HUNTER REMOTE CONTROL VALVE (PGV)
- (2) IRRIGATION VALVE BOX: HEAT STAMP LID WITH 'RCV' IN 2" LETTERS
- (3) WATERPROOF CONNECTORS (2)
- (4) 18"-24" COILED WIRE TO CONTROLLER
- (5) FINISH GRADE AT ADJACENT SURFACE (TURF OR MULCH)
- 6 SCH. 80 CLOSE NIPPLE, MATCH SIZE TO VALVE

- 7) PVC SLIP (OR FPT) X FPT UNION
- (8) ISOLATION VALVE, SIZE AND TYPE PER PLAN
- (9) STAINLESS STEEL PIPE CLAMP
- (10) BRICK SUPPORTS (4)
- (11) FILTER FABRIC WRAP TWICE AROUND BRICK SUPPORTS
- (12) 3/4" WASHED GRAVEL 4" MIN. DEPTH
- (13) IRRIGATION LATERAL
- (14) MAINLINE AND FITTINGS

## IN-LINE VALVE (PGV-101-MB125) WITH UNIONS AND ISOLATION VALVE

**Hunter**\* V.PGV.20