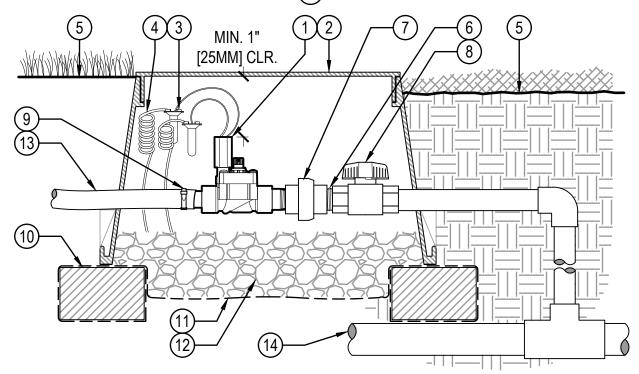

## **LEGEND**

- (1) HUNTER REMOTE CONTROL VALVE (PGV)
- (2) IRRIGATION VALVE BOX: HEAT STAMP LID WITH 'RCV' IN 2" LETTERS
- (3) WATERPROOF CONNECTORS (2)
- (4) 18"-24" COILED WIRE TO CONTROLLER
- (5) FINISH GRADE AT ADJACENT SURFACE (TURF OR MULCH)
- 6 SCH. 80 CLOSE NIPPLE, MATCH SIZE TO VALVE

- (7) PVC SLIP (OR FPT) X FPT UNION
- (8) ISOLATION VALVE, SIZE AND TYPE PER PLAN
- (9) STAINLESS STEEL PIPE CLAMP
- (10) BRICK SUPPORTS (4)
- (11) FILTER FABRIC WRAP TWICE AROUND BRICK SUPPORTS
- (12) 3/4" WASHED GRAVEL 4" MIN. DEPTH
- (13) IRRIGATION LATERAL
- 14) MAINLINE AND FITTINGS

## IN-LINE VALVE (PGV-101-MB) WITH UNIONS AND ISOLATION VALVE

**Hunter**\* V.PGV.16