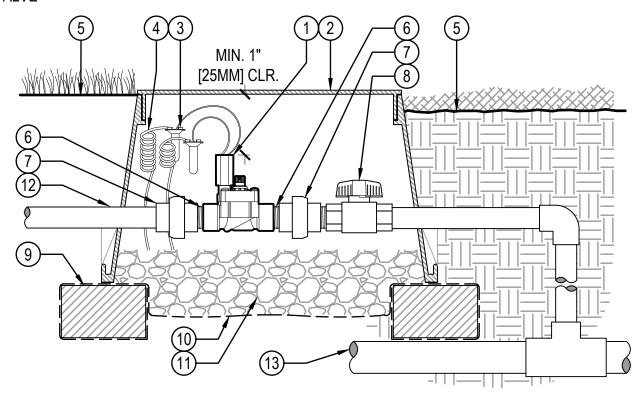

## **LEGEND**

- 1) HUNTER REMOTE CONTROL VALVE (PGV)
- 2 IRRIGATION VALVE BOX: HEAT STAMP LID WITH 'RCV' IN 2" LETTERS
- (3) WATERPROOF CONNECTORS (2)
- (4) 18"-24" COILED WIRE TO CONTROLLER
- (5) FINISH GRADE AT ADJACENT SURFACE (TURF OR MULCH)
- 6 SCH. 80 CLOSE NIPPLE, MATCH SIZE TO VALVE

- (7) PVC SLIP (OR FPT) X FPT UNION
- (8) ISOLATION VALVE, SIZE AND TYPE PER PLAN
- (9) BRICK SUPPORTS (4)
- (10) FILTER FABRIC WRAP TWICE AROUND BRICK SUPPORTS
- (11) 3/4" WASHED GRAVEL 4" MIN. DEPTH
- (12) IRRIGATION LATERAL
- (13) MAINLINE AND FITTINGS

## IN-LINE VALVE (PGV-101G) WITH UNIONS AND ISOLATION VALVE

**Hunter**\* V.PGV.08