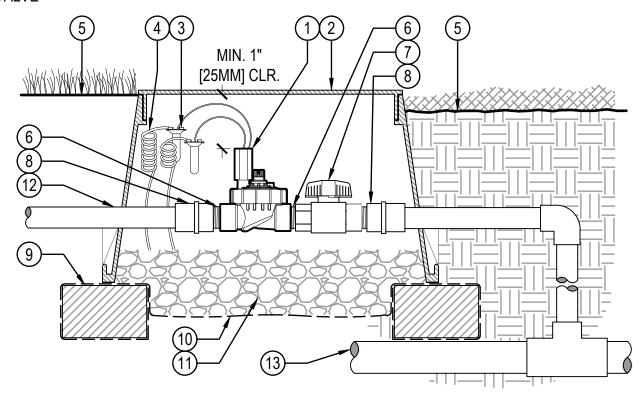

## **LEGEND**

- 1) HUNTER REMOTE CONTROL VALVE (PGV)
- (2) IRRIGATION VALVE BOX: HEAT STAMP LID WITH 'RCV' IN 2" LETTERS
- (3) WATERPROOF CONNECTORS (2)
- (4) 18"-24" COILED WIRE TO CONTROLLER
- (5) FINISH GRADE AT ADJACENT SURFACE (TURF OR MULCH)
- 6 SCH. 80 CLOSE NIPPLE, MATCH SIZE TO VALVE

- (7) ISOLATION VALVE, SIZE AND TYPE PER PLAN
- (8) PVC SLIP X FPT ADAPTOR
- (9) BRICK SUPPORTS (4)
- (10) FILTER FABRIC WRAP TWICE AROUND BRICK SUPPORTS
- (11) 3/4" WASHED GRAVEL 4" MIN. DEPTH
- (12) IRRIGATION LATERAL
- (13) MAINLINE AND FITTINGS

## IN-LINE VALVE (PGV-101JT-G) WITH ISOLATION VALVE

**Hunter**\* V.PGV.23