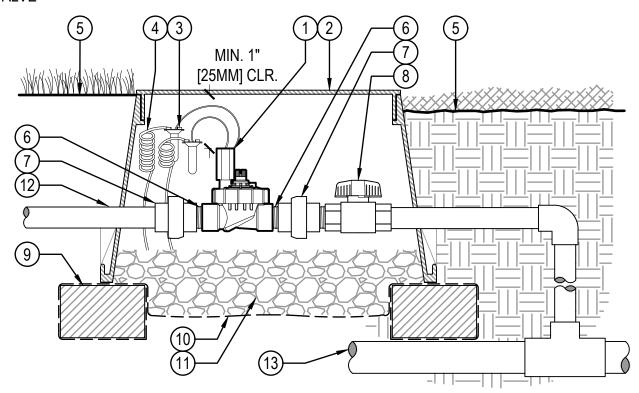

## **LEGEND**

- 1) HUNTER REMOTE CONTROL VALVE (PGV)
- (2) IRRIGATION VALVE BOX: HEAT STAMP LID WITH 'RCV' IN 2" LETTERS
- (3) WATERPROOF CONNECTORS (2)
- (4) 18"-24" COILED WIRE TO CONTROLLER
- (5) FINISH GRADE AT ADJACENT SURFACE (TURF OR MULCH)
- 6 SCH. 80 CLOSE NIPPLE, MATCH SIZE TO VALVE

- (7) PVC SLIP (OR FPT) X FPT UNION
- (8) ISOLATION VALVE, SIZE AND TYPE PER PLAN
- (9) BRICK SUPPORTS (4)
- 10) FILTER FABRIC WRAP TWICE AROUND BRICK SUPPORTS
- (11) 3/4" WASHED GRAVEL 4" MIN. DEPTH
- (12) IRRIGATION LATERAL
- (13) MAINLINE AND FITTINGS

## IN-LINE VALVE (PGV-101JT-G) WITH UNIONS AND ISOLATION VALVE

**Hunter**\* V.PGV.24