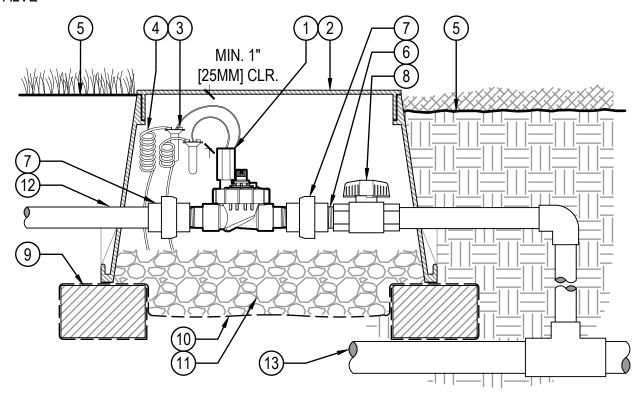

## **LEGEND**

- 1) HUNTER REMOTE CONTROL VALVE (PGV)
- (2) IRRIGATION VALVE BOX: HEAT STAMP LID WITH 'RCV' IN 2" LETTERS
- (3) WATERPROOF CONNECTORS (2)
- (4) 18"-24" COILED WIRE TO CONTROLLER
- 5 FINISH GRADE AT ADJACENT SURFACE (TURF OR MULCH)
- 6 SCH. 80 CLOSE NIPPLE, MATCH SIZE TO VALVE

- (7) PVC SLIP (OR FPT) X FPT UNION
- (8) ISOLATION VALVE, SIZE AND TYPE PER PLAN
- (9) BRICK SUPPORTS (4)
- 10) FILTER FABRIC WRAP TWICE AROUND BRICK SUPPORTS
- (11) 3/4" WASHED GRAVEL 4" MIN. DEPTH
- (12) IRRIGATION LATERAL
- (13) MAINLINE AND FITTINGS

## IN-LINE VALVE (PGV-101JT-MM) WITH UNIONS AND ISOLATION VALVE

(XX)

NO SCALE