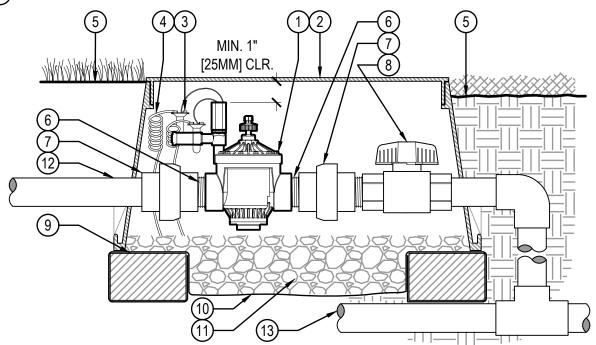

## **LEGEND**

- 1 HUNTER REMOTE CONTROL VALVE (PGV) WITH FLOW CONTROL AND ACCU-SYNC
- (2) IRRIGATION VALVE BOX: HEAT STAMP LID WITH 'RCV' IN 2" LETTERS
- (3) WATERPROOF CONNECTORS (2)
- (4) 18"-24" COILED WIRE TO CONTROLLER
- 5 FINISH GRADE AT ADJACENT SURFACE (TURF OR MULCH)
- (6) SCH. 80 CLOSE NIPPLE, SIZE PER RCV

- (7) PVC SLIP (OR FPT) X FPT UNION
- (8) ISOLATION VALVE, SIZE AND TYPE PER PLAN
- 9) BRICK SUPPORTS (4)
- 10) FILTER FABRIC WRAP TWICE AROUND BRICK SUPPORTS
- (11) 3/4" WASHED GRAVEL 4" MIN. DEPTH
- (12) IRRIGATION LATERAL
- (13) MAINLINE AND FITTINGS

## IN-LINE VALVE (PGV-151)WITH ACCU-SYN UNIONS AND ISOLATION VALVE

**Hunter** V.PGV.33

**NO SCALE**