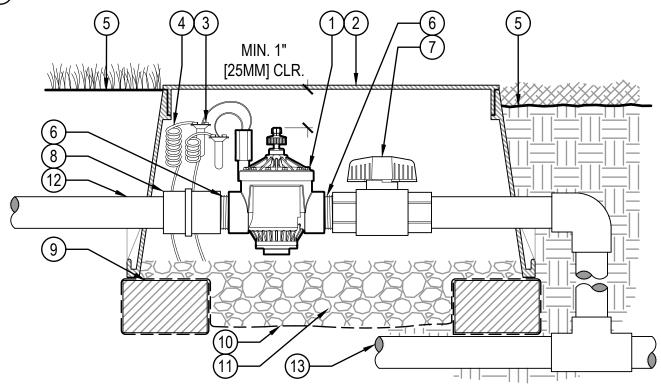

## **LEGEND**

- 1 HUNTER REMOTE CONTROL VALVE (PGV) WITH FLOW CONTROL
- (2) IRRIGATION VALVE BOX: HEAT STAMP LID WITH 'RCV' IN 2" LETTERS
- (3) WATERPROOF CONNECTORS (2)
- (4) 18"-24" COILED WIRE TO CONTROLLER
- (5) FINISH GRADE AT ADJACENT SURFACE (TURF OR MULCH)
- (6) SCH. 80 CLOSE NIPPLE, SIZE PER RCV

- 7) ISOLATION VALVE, SIZE AND TYPE PER PLAN
- (8) PVC SLIP X FPT ADAPTOR
- (9) BRICK SUPPORTS (4)
- (10) FILTER FABRIC WRAP TWICE AROUND BRICK SUPPORTS
- (11) 3/4" WASHED GRAVEL 4" MIN. DEPTH
- (12) IRRIGATION LATERAL
- (13) MAINLINE AND FITTINGS

## IN-LINE VALVE (PGV-151) WITH ISOLATION VALVE

**Hunter**\* V.PGV.31