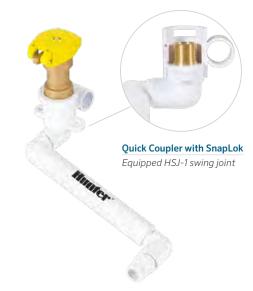

## **SNAPLOK COMBO KITS**

These kits are designed for applications that demand sturdy installation due to frequent quick coupler use.

## **KEY BENEFITS**

- Versatile, cross-compatible, and heavy-duty guick coupler
- Highly effective solution for quick-coupler stabilization
- SnapLok™ design includes:
  - Heavy-duty PVC and brass outlet construction
  - Anti-rotation coupler locking feature
  - Accommodates both rebar and pipe stabilization
- Solves common quick-coupler stabilization and unthreading concerns
  - Unique SnapLok™ outlet with integrated brass thread outlet
- See the HSJ swing joints on page 43