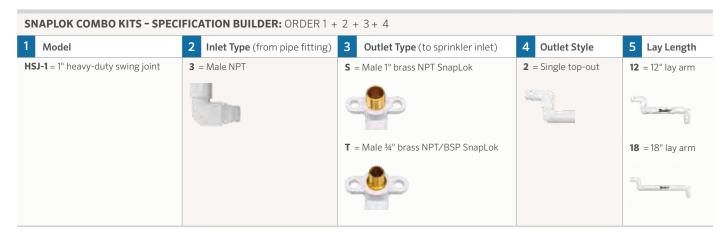

## Example:

 $\textbf{HSJ-1-3-S-2-12} = \textbf{HSJ\,1"} \ \ \text{heavy-duty swing joint, 1"} \ \ \text{NPT inlet, 1"} \ \ \text{male brass outlet, single top-out, 12" lay arm length}$ 

SnapLok is a trademark of LASCO Fittings Inc.