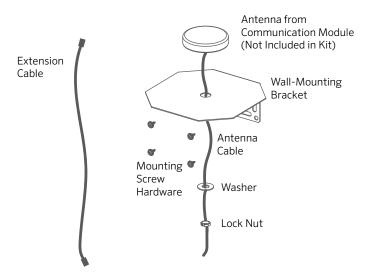

## Installation

Antenna is not included.

## To install the Remote Antenna Wall Bracket:

- 1 Use the lower switch on the bottom of the transformer to turn off power to the controller.
- 2 Fasten the mounting bracket to the wall with the supplied hardware.
- 3 Route the antenna cable down through the hole in the bracket, the washer, and the lock nut.

- 4 Use the supplied alcohol wipes to clean the top of the bracket. Allow the area to dry.
- Peel the sticker off the bottom of the disk antenna. Then apply the antenna firmly to the mount.

Use  $\frac{1}{2}$ " (13 mm) or  $\frac{3}{4}$ " (20 mm) conduit fittings to route the antenna cable to the controller. If necessary, use the supplied 4' (120 cm) extension cable.

If using the extension cable, use the supplied insulating tape ("Coax Wrap") to insulate any connections to metal parts from earth ground.

- 6 Attach the conduit to the ½" (13 mm) conduit hole in the bottom of the controller with fittings.
- Route the antenna cable into the controller. Then attach the communication module antenna connector. Hand-tighten only.
- 8 Turn on the power and test the unit.