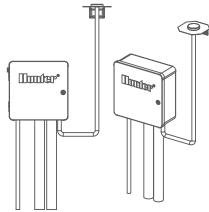

NA WALL BRACKET

## 10010101SP FOR LTE, WI-FI, AND SIMILAR ANTENNAS

## Installation

Antenna is not included.

## To install the Remote Antenna Wall Bracket:

- 1 Use the lower switch on the bottom of the transformer to turn off power to the controller.
- 2 Fasten the mounting bracket to the wall with the supplied hardware.
- 3 Route the antenna cable down through the hole in the bracket, the washer, and the lock nut.



- 4 Use the supplied alcohol wipes to clean the top of the bracket. Allow the area to dry.
- Peel the sticker off the bottom of the disk antenna. Then apply the antenna firmly to the mount.



Use  $\frac{1}{2}$ " (13 mm) or  $\frac{3}{4}$ " (20 mm) conduit fittings to route the antenna cable to the controller. If necessary, use the supplied 4' (120 cm) extension cable.



If using the extension cable, use the supplied insulating tape ("Coax Wrap") to insulate any connections to metal parts from earth ground.

- 6 Attach the conduit to the ½" (13 mm) conduit hole in the bottom of the controller with fittings.
- Route the antenna cable into the controller. Then attach the communication module antenna connector. Hand-tighten only.
- 8 Turn on the power and test the unit.