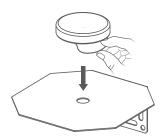

- 4 Use the supplied alcohol wipes to clean the top of the bracket. Allow the area to dry.
- Peel the sticker off the bottom of the disk antenna. Then apply the antenna firmly to the mount.

Use  $\frac{1}{2}$ " (13 mm) or  $\frac{3}{4}$ " (20 mm) conduit fittings to route the antenna cable to the controller. If necessary, use the supplied 4' (120 cm) extension cable.