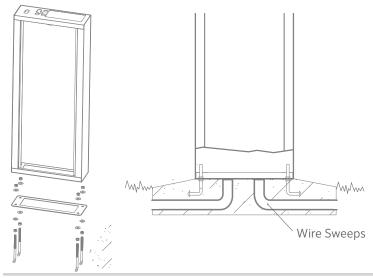

## PREPARE CONCRETE

• Prepare the form for the concrete pad, approximately 23"/58 cm W x 18"/46 cm D x 4"/10 cm H. Place the template, bolts, and wire sweeps. Pour the slab and allow it to cure. Install the pedestal on the slab.