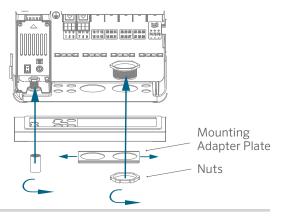

## INSTALL CONTROLLER ON PEDESTAL

- Peel and stick the gasket (required with ACC2).
- Remove the wiring compartment cover.
- Align the mounting adapter plate for the controller model (left for I-Core and original ACC, right for ACC2).
- Tighten the nuts on the matching threads.