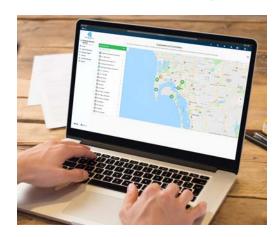

#### **SYSTEM** BENEFITS

| BASIC FEATURES                      |                                                                                                                                                                                                                                                                                                                     |
|-------------------------------------|---------------------------------------------------------------------------------------------------------------------------------------------------------------------------------------------------------------------------------------------------------------------------------------------------------------------|
| Predictive Watering™ Technology     | Hydrawise uses local, real-time weather forecasting and the most accurate weather stations available to fine-tune your irrigation system to current conditions. Tapping into the global reach of Weather Underground, you can add your own weather station or use free, professionally maintained weather stations. |
| Smartphone Access                   | Gain system access anywhere, anytime from the palm of your hand.                                                                                                                                                                                                                                                    |
| Web Access                          | Manage customers and sites from the convenience of your office computer.                                                                                                                                                                                                                                            |
| ROAM and ROAM XL                    | Fast, reliable manual station activation and system maintenance.                                                                                                                                                                                                                                                    |
| Smart Approved Watermark            | Hydrawise is recognised as a responsible water-saving tool.                                                                                                                                                                                                                                                         |
| MANAGEMENT FEATURES                 | •                                                                                                                                                                                                                                                                                                                   |
| Staff Access with Permissions       | Customised permissions allow you to give access to your whole crew, as well as site staff, to facilitate communication and resolve issues before they become problems.                                                                                                                                              |
| Manage Thousands of Controllers     | Hydrawise allows you to manage thousands of sites from your smartphone, tablet, or computer.                                                                                                                                                                                                                        |
| Multisite Management                | Hydrawise software offers quick access from any location. With remote off-site monitoring, professionals can perform management services, like changing watering schedules, from anywhere at any time.                                                                                                              |
| Job Sheet                           | Instantly send job sheets and work orders to your in-field staff and fix issues before they become problems.                                                                                                                                                                                                        |
| Irrigation Schedules                | Hydrawise allows for complex watering schedules with multiple start times per zone, cycle and soak, and zone percentage adjustments to ensure that your watering requirements can be achieved.                                                                                                                      |
| Advanced Reports                    | Know what is happening with your system at all times. View weather forecasts, weather history, zone flows, solenoid loads, and more.                                                                                                                                                                                |
| Summary of Water Savings            | Understand system performance and water savings at a glance.                                                                                                                                                                                                                                                        |
| Preconfigured Watering<br>Schedules | Save common watering schedules to make creating, programming, and modifying your controllers easier and faster.                                                                                                                                                                                                     |
| Map of Controller Locations         | See all your controllers on a map for easy identification and driving directions.                                                                                                                                                                                                                                   |