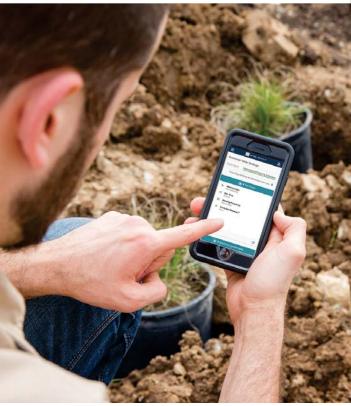

### "My crew needs to prepare for winterisation and spring startup."

Without Hydrawise: Your irrigation technician needs to bring an assistant to manage controllers during heavy maintenance.

**With Hydrawise:** Using the Hydrawise app or ROAM and ROAM XL remote, crew members have an easy-to-use remote for each location.