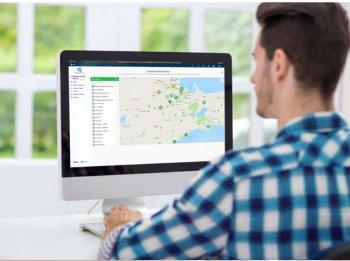

#### **SYSTEM** BENEFITS

| BASIC FEATURES                      |                                                                                                                                                                                                                                                                                                                     |
|-------------------------------------|---------------------------------------------------------------------------------------------------------------------------------------------------------------------------------------------------------------------------------------------------------------------------------------------------------------------|
| Predictive Watering™ Technology     | Hydrawise uses local, real-time weather forecasting and the most accurate weather stations available to fine-tune your irrigation system to current conditions. Tapping into the global reach of Weather Underground, you can add your own weather station or use free, professionally maintained weather stations. |
| Smartphone Access                   | Gain system access anywhere, anytime from the palm of your hand.                                                                                                                                                                                                                                                    |
| Web Access                          | Manage customers and sites from the convenience of your office computer.                                                                                                                                                                                                                                            |
| ROAM and ROAM XL                    | Fast, reliable manual station activation and system maintenance.                                                                                                                                                                                                                                                    |
| Smart Approved Watermark            | Hydrawise is recognised as a responsible water-saving tool.                                                                                                                                                                                                                                                         |
| MANAGEMENT FEATURES                 | •                                                                                                                                                                                                                                                                                                                   |
| Staff Access with Permissions       | Customised permissions allow you to give access to your whole crew, as well as site staff, to facilitate communication and resolve issues before they become problems.                                                                                                                                              |
| Manage Thousands of Controllers     | Hydrawise allows you to manage thousands of sites from your smartphone, tablet, or computer.                                                                                                                                                                                                                        |
| Multisite Management                | Hydrawise software offers quick access from any location. With remote off-site monitoring, professionals can perform management services, like changing watering schedules, from anywhere at any time.                                                                                                              |
| Job Sheet                           | Instantly send job sheets and work orders to your in-field staff and fix issues before they become problems.                                                                                                                                                                                                        |
| Irrigation Schedules                | Hydrawise allows for complex watering schedules with multiple start times per zone, cycle and soak, and zone percentage adjustments to ensure that your watering requirements can be achieved.                                                                                                                      |
| Advanced Reports                    | Know what is happening with your system at all times. View weather forecasts, weather history, zone flows, solenoid loads, and more.                                                                                                                                                                                |
| Summary of Water Savings            | Understand system performance and water savings at a glance.                                                                                                                                                                                                                                                        |
| Preconfigured Watering<br>Schedules | Save common watering schedules to make creating, programming, and modifying your controllers easier and faster.                                                                                                                                                                                                     |
| Map of Controller Locations         | See all your controllers on a map for easy identification and driving directions.                                                                                                                                                                                                                                   |

#### As a multisite manager, how does this benefit me?

Hydrawise is designed to help you easily manage multiple sites and controllers. You can quickly switch between any controller and make changes while on the road. You can also configure controllers to send system alerts directly to you. For more information, visit hydrawise.com/contractors.