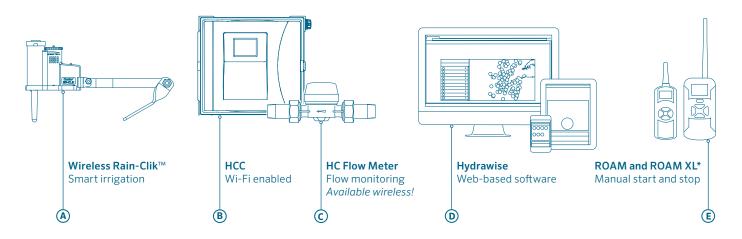

The Hydrawise controller family offers best-in-class irrigation management for 6 to 54 stations.

#### HC Up to 12 zones Flow monitoring

X2™ with WAND Up to 14 zones ROAM remote

Up to 24 zones · Flow monitoring

Pro-HC

**HPC** 

Up to 32 zones

- Flow monitoring
- ROAM remote
- Two-wire capable

#### HCC

Up to 54 zones

- Flow monitoring
- ROAM remote
- · Two-wire capable

#### Note

\*ROAM and ROAM XL are compatible with HPC and HCC controllers only.