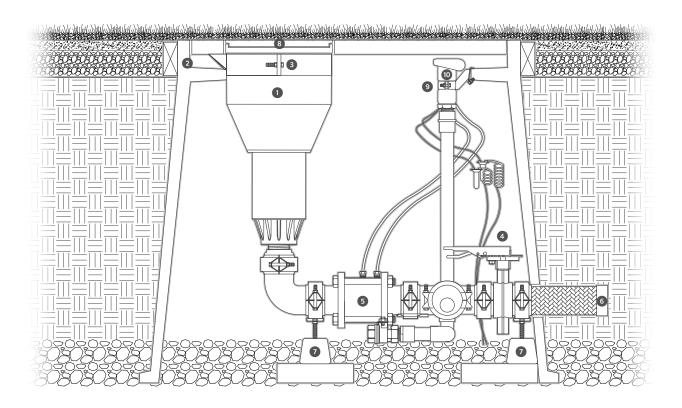

## **ST-1600-KIT-B Components**

| FIGURE | COMPONENTS TO ORDER | QTY | ITEM DESCRIPTION                                                                                                                                        |
|--------|---------------------|-----|---------------------------------------------------------------------------------------------------------------------------------------------------------|
| 1      | ST-1600-HS-B        | 1   | High-speed pop-up, adjustable arc (40°–360°), 50 mm BSP inlet                                                                                           |
| 2      | ST-243636-B         | 1   | Composite vault, precast hole for rotor and two quick-access ports for quick coupler and remote on-off-auto selector                                    |
| 3      | ST-BKT-1600         | 1   | Rotor vault hanger and grade adjustment bracket for ST-1600-HS-B Rotor                                                                                  |
| 4      | ST-BVF30-K          | 1   | Manifold butterfly valve and Victaulic® coupling fitting kit                                                                                            |
| 5      | ST-V30-KV           | 1   | 80 mm metal control valve, 80 mm grooved Victaulic inlet/outlet fitting, 91 cm remotely located solenoid and on-off-auto selector manifold              |
| 6      | ST-H30-K            | 1   | Ultra-flexible 8 cm x 66 cm stainless steel corrugated manifold inlet hose with stainless steel braided outer support layer with 80 mm female NPT inlet |
| 7      | ST-SPT-K            | 2   | Adjustable manifold support stand; two required per vault                                                                                               |
| 8      | ST-IBS-1600         | 1   | Infill barrier system Rubber Cover Kit for ST-1600-HS-B Rotor                                                                                           |
| 9      | ST-BKT-QCV          | 1   | Hanger bracket for HQ-5-RC-BSP Quick Coupler                                                                                                            |
| 10     | HQ-5-RC-BSP         | 1   | Quick coupler, 25 mm NPT inlet, 32 mm outlet for key                                                                                                    |