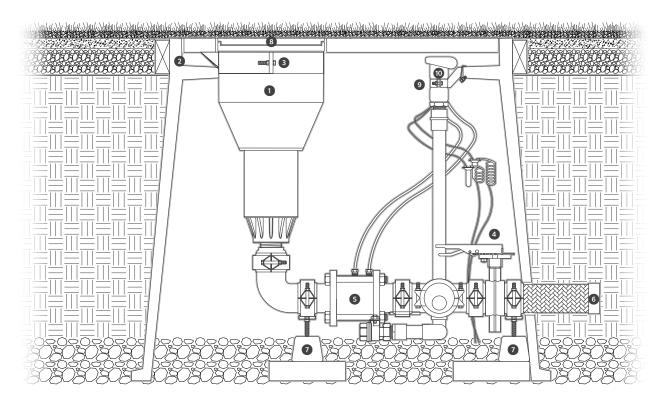

## **ST-1600-KIT Components**

| FIGURE | COMPONENTS TO ORDER | QTY | ITEM DESCRIPTION                                                                                                                                 |
|--------|---------------------|-----|--------------------------------------------------------------------------------------------------------------------------------------------------|
| 1      | ST-1600-HS-B        | 1   | High-speed pop-up, adjustable arc (40°-360°), 2" BSP inlet                                                                                       |
| 2      | ST-243636-B         | 1   | Composite vault, precast hole for rotor and two quick-access ports for quick coupler and remote on-off-auto selector                             |
| 3      | ST-BKT-1600         | 1   | Rotor vault hanger and grade adjustment bracket for ST-1600-HS-B Rotor                                                                           |
| 4      | ST-BVF30-K          | 1   | Manifold butterfly valve and Victaulic® coupling fitting kit                                                                                     |
| 5      | ST-V30-KV           | 1   | 3" metal control valve, 3" grooved Victaulic inlet/outlet fittings, solenoid, and on-off-auto selector manifold                                  |
| 6      | ST-H30-K            | 1   | Ultra-flexible 3" x 26" stainless steel corrugated manifold inlet hose with stainless steel braided outer support layer with 3" female NPT inlet |
| 7      | ST-SPT-K            | 2   | Adjustable manifold support stand; two required per vault                                                                                        |
| 8      | ST-IBS-1600         | 1   | Infill barrier system Rubber Cover Kit for ST-1600-HS-B Rotor                                                                                    |
| 9      | ST-BKT-QCV          | 1   | Hanger bracket for HQ-5-RC Quick coupler                                                                                                         |
| 10     | HQ-5R-C             | 1   | Quick coupler, 1" NPT inlet, 11/4" outlet for key                                                                                                |