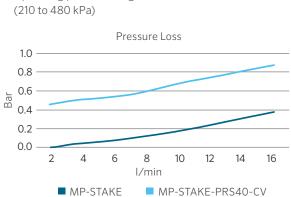

ale fitting for quick connection
- For maximum water savings, upgrade to 2.8 bar (280 kPa) pressure regulator and Hunter Check Valve

### Model



Website hunterindustries.com | Customer Support +1760-752-6037 | Technical Service +1760-591-7383

Helping our customers succeed is what drives us. While our passion for innovation and engineering is built into everything we do, it is our commitment to exceptional support that we hope will keep you in the Hunter family of customers for years to come.



© 2020 Hunter Industries<sup>®</sup>. Hunter, the Hunter logo, and all other trademarks are property of Hunter Industries, registered in the U.S. and other countries. A Please recycle.

hing & Swied

Gene Smith, President, Landscape Irrigation and Outdoor Lighting

**Operating Specifications** 



| MP-STAKE MODELS   |                                                                                                                                                     |
|-------------------|-----------------------------------------------------------------------------------------------------------------------------------------------------|
| Model             | Description                                                                                                                                         |
| MP-STAKE          | 66 cm stake, 0.345" tubing to<br>½" male fitting, PROS-00 shrub<br>adapter (total height: 71 cm)                                                    |
| MP-STAKE-PRS40-CV | 66 cm stake, 0.345" tubing to ½"<br>male fitting, Hunter Check Valve,<br>PROS-00-PRS40<b