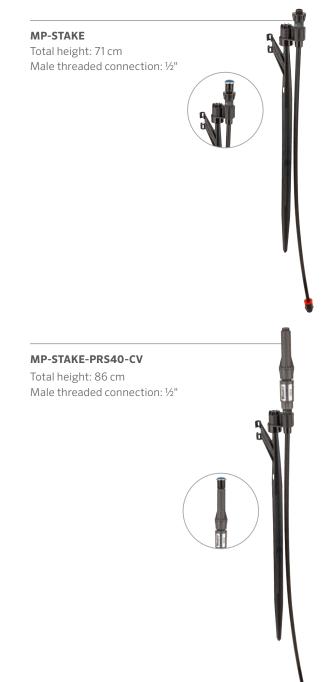

Standard components include a 66 cm stake, ½" threaded connection, distribution tubing, and a nozzle adapter. For maximum water savings, add a built-in Hunter Check Valve and 2.8 bar (280 kPa) pressure regulator.

#### **Key Benefits**

- Pair with any high-efficiency MP Rotator nozzle to simplify temporary irrigation
- · Preassembled for fast and easy installation in the field
- Standard kit includes a 66 cm stake, nozzle adapter, 0.345" tubing, and  $\frac{1}{2}$ " threaded male fitting for quick connection
- For maximum water savings, upgrade to 2.8 bar (280 kPa) pressure regulator and Hunter Check Valve

**Operating Specifications** 

| MP-STAKE MODELS   |                                                                                                                                                     |
|-------------------|-----------------------------------------------------------------------------------------------------------------------------------------------------|
| Model             | Description                                                                                                                                         |
| MP-STAKE          | 66 cm stake, 0.345" tubing to<br>½" male fitting, PROS-00 shrub<br>adapter (total height: 71 cm)                                                    |
| MP-STAKE-PRS40-CV | 66 cm stake, 0.345" tubing to ½"<br>male fitting, Hunter Check Valve,<br>PROS-00-PRS40<br>pressure-regulated shrub adapter<br>(total height: 86 cm) |