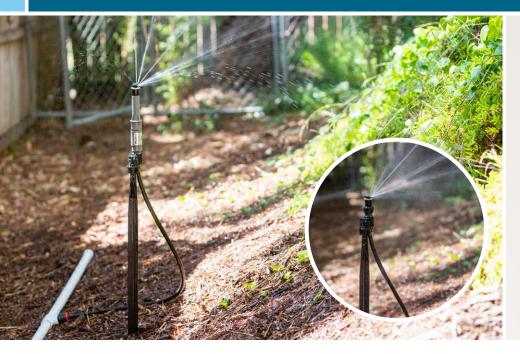

## Standard and Pressure-Regulating Staking Kits

Native plant restoration projects and subsurface drip irrigation projects often require temporary overhead watering to support delicate plants.

Designed for use with any water-efficient MP Rotator nozzle, MP Stake kits come preassembled for fast, easy installation. Quickly give fragile plants the supplemental irrigation they need without adding significant labour.

Standard components include a 66 cm stake, ½" threaded connection, distribution tubing, and a nozzle adapter. For maximum water savings, add a built-in Hunter Check Valve and 2.8 bar (280 kPa) pressure regulator.