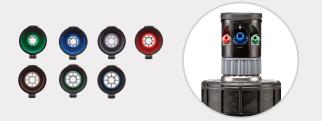

#### Wide Flow Range Nozzles

A full line of colour-coded, triple-port nozzles are available for high-uniformity, long-range coverage. The nozzles are easy to identify, specify, and install.

# **IN THE FIELD**

Solution: With seven nozzle choices, the I-80 rotor provides a wide flow range that is ideal for parks and sports fields.
Issue: Vandals occasionally damage my rotors.

**1 Issue:** I need a long-range rotor with a high flow rate.