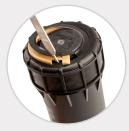

## Total-Top-Service (TTS) Design

The I-80 rotor provides convenient no-dig servicing of the riser assembly or filter screen, preventing damage to the surrounding turf areas.