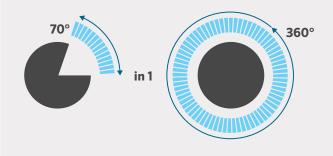

## **Complete Arc Adjustment**

Adjust from 70° to a non-reversing 360° for flexibility across all landscapes and reduced inventory.