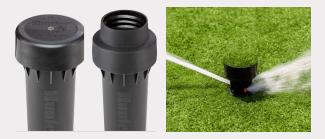

### **Rubber Cover or Turf Cup Options**

With a small exposed surface area, the optional rubber cover and turf cup kits provide safety on the playing field.

#### Wide Flow Range Nozzles

A full line of colour-coded, triple-port nozzles are available for high-uniformity, long-range coverage. The nozzles are easy to identify, specify, and install.