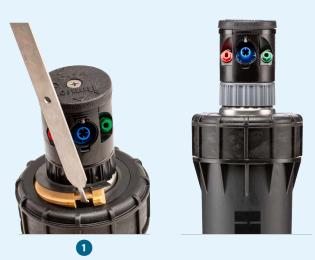

## Total-Top-Service (TTS) Design

The I-80 rotor provides convenient no-dig servicing of the riser assembly or filter screen, preventing damage to the surrounding turf areas.

**Solution:** The high-torque I-80 has an extra-strong planetary gear drive that powers through the toughest conditions.

- Total-Top-Service I-80 rotors offer consistent performance in harsh environments. They are simple to service, providing a reliable solution for large sports fields (figure 1).
- Optional full-circle opposing nozzle I-80 models, along with optional rubber covers and turf cups, provide maximum water efficiency and safety.
- Tested in our ISO Certified Test Facility, ensuring a top-quality product for years to come.