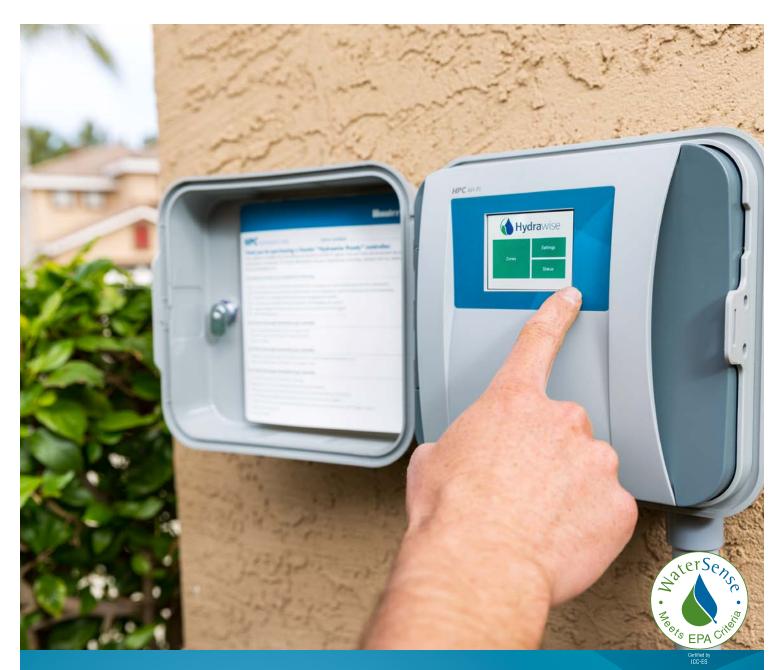

## HPC: The Smart and Flexible Control Solution

The HPC Controller combines the power of cloud-based irrigation management and the convenience of modular functionality. One of its many advanced features is Predictive Watering<sup>®</sup> Technology, which adjusts irrigation schedules based on local, real-time temperature, rainfall probability, wind speed, and humidity. It's also EPA WaterSense<sup>®</sup> approved, so it saves energy while using 20% less water than standard models. For the ultimate in control, Hydrawise<sup>®</sup> Software integrates with Amazon Alexa<sup>™</sup> for convenient voice commands to start, stop, and suspend irrigation.

The **HPC Controller** has a 4" full-color touchscreen display display. The user-friendly interface makes programming with or without Wi-Fi connectivity and manual start-up from the controller a breeze. It also has a built-in milliamp sensor for automatic wire fault detection and alerts.