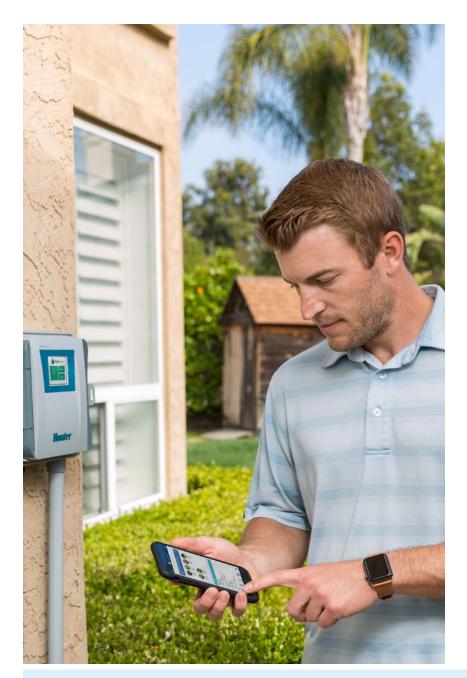

## HPC: The Smart and Flexible Control Solution

The HPC Controller combines the power of cloud-based irrigation management and the convenience of modular functionality. One of its many advanced features is Predictive Watering<sup>®</sup> Technology, which adjusts irrigation schedules based on local, real-time temperature, rainfall probability, wind speed, and humidity. It's also EPA WaterSense<sup>®</sup> approved, so it saves energy while using 20% less water than standard models. For the ultimate in control, Hydrawise<sup>®</sup> Software integrates with Amazon Alexa<sup>™</sup> for convenient voice commands to start, stop, and suspend irrigation.

The **HPC Controller** has a 4" full-color touchscreen display display. The user-friendly interface makes programming with or without Wi-Fi connectivity and manual start-up from the controller a breeze. It also has a built-in milliamp sensor for automatic wire fault detection and alerts.