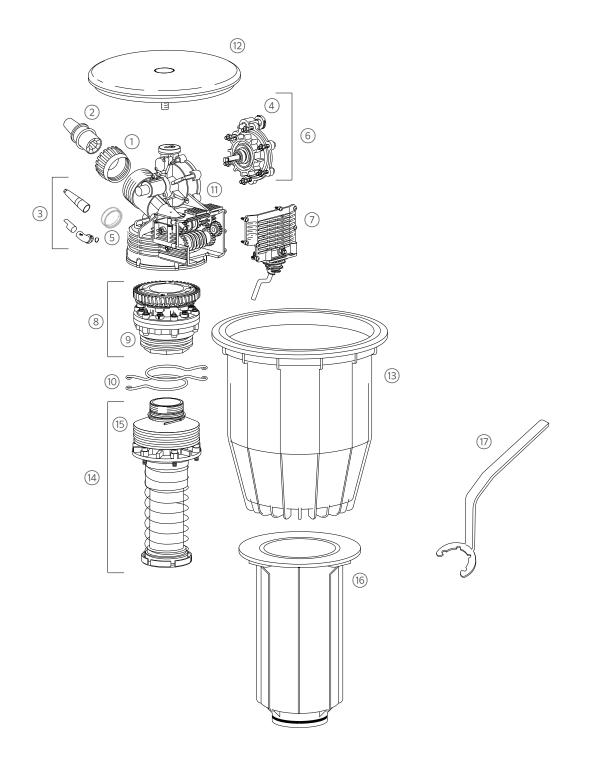

## ST-1600-HSB: POP-UP & GEAR DRIVE

| ITEM | DESCRIPTION                          |                                      | CATALOG NO. |
|------|--------------------------------------|--------------------------------------|-------------|
| 1    | Primary Nozzle Retainer              |                                      | 502402SP    |
| 2    | Primary Nozzle Kit                   | #16                                  | 784800SP    |
|      |                                      | #18                                  | 784801SP    |
|      |                                      | #20                                  | 784802SP    |
|      |                                      | #22                                  | 784803SP    |
|      |                                      | #24                                  | 784804SP    |
|      |                                      | #26                                  | 784805SP    |
| 3    | Secondary Nozzle Kit                 | Female-Threaded<br>Nozzle with Elbow | 10005900SP  |
|      |                                      | Male-Threaded<br>Nozzle              | 10006100SP  |
| 4    | Speed Control Knob                   |                                      | 510101SP    |
| 5    | Gearbox Cover                        |                                      | 502455      |
| 6    | Turbine Assembly Kit                 |                                      | 10006200SP  |
| 7    | Reversing Kit                        |                                      | 510164SP    |
| 8    | Turret Inlet Kit                     |                                      | 510167SP    |
| 9    | Threaded Rotor Inlet                 |                                      | 893600SP    |
| 10   | Arc Rings (2)                        |                                      | 205617SP    |
| 11   | Gear Drive Assembly                  |                                      | 881900SP    |
| 12   | Rotor Cover Kit                      |                                      | 204205SP    |
| 13   | Upper Body Kit                       |                                      | 502432SP    |
| 14   | Riser Assembly                       |                                      | 502432SP    |
| 15   | Rubber Boot                          |                                      | 502423      |
| 16   | Lower Body Kit                       |                                      | 502442SP    |
| 17   | Gear-Drive Removal/Installation Tool |                                      | 517600SP    |
|      |                                      |                                      |             |

## ST-1600-HSB: POP-UP & GEAR DRIVE