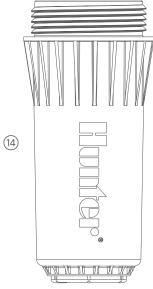

## **ST-90: GEAR-DRIVEN ROTOR**

| ITEM | DESCRIPTION                                              |              | CATALOG NO. |
|------|----------------------------------------------------------|--------------|-------------|
| 1    | Rubber Cover Screw (1 Required)                          |              | 351800SP    |
| 2    | Rubber Cover Assembly – Green                            |              | 208900SP    |
| 3    | Body Cap Assembly                                        |              | 525000      |
| 4    | Retainer Cap Screws (2 Required)                         |              | 334000      |
| 5    | Nozzle Retainer Screw<br>(5 Required, not Shown)         |              | 333900      |
| 6    | Retainer Cap – All                                       |              | 197200SP    |
| 7    | Seal Block*                                              |              | 171710*     |
| 8    | O-Ring Seal*                                             |              | 171600*     |
| 9    | Retraction Spring*                                       |              | 171900*     |
| 10   | Face Seal – Black*                                       |              | 406000*     |
| 11   | Bumper – Gray*                                           |              | 171800*     |
| 12   | Riser Assembly (Includes #4 – 13)                        |              | 517800      |
| 13   | Screen Assembly                                          |              | 524600SP    |
| 14   | Body                                                     | NPT          | 525100      |
|      |                                                          | BSP          | 525105      |
| 15   | Primary Nozzles<br>(Sold in Increments of 10)            | #73 – Orange | 460012      |
|      |                                                          | #83 – Tan    | 464369      |
| 16   | Nozzle Plug (Left, Green)<br>(Sold in Increments of 10)  |              | 195802      |
| 17   | Nozzle Plug (Right, Green)<br>(Sold in Increments of 10) |              | 195702      |