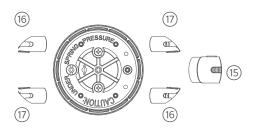

## **ST-90: GEAR-DRIVEN ROTOR**

| ITEM | DESCRIPTION                                              |              | CATALOG NO. |
|------|----------------------------------------------------------|--------------|-------------|
| 1    | Rubber Cover Screw (1 Required)                          |              | 351800SP    |
| 2    | Rubber Cover Assembly – Green                            |              | 208900SP    |
| 3    | Body Cap Assembly                                        |              | 525000      |
| 4    | Retainer Cap Screws (2 Required)                         |              | 334000      |
| 5    | Nozzle Retainer Screw<br>(5 Required, not Shown)         |              | 333900      |
| 6    | Retainer Cap – All                                       |              | 197200SP    |
| 7    | Seal Block*                                              |              | 171710*     |
| 8    | O-Ring Seal*                                             |              | 171600*     |
| 9    | Retraction Spring*                                       |              | 171900*     |
| 10   | Face Seal – Black*                                       |              | 406000*     |
| 11   | Bumper – Gray*                                           |              | 171800*     |
| 12   | Riser Assembly (Includes #4 – 13)                        |              | 517800      |
| 13   | Screen Assembly                                          |              | 524600SP    |
| 14   | Body                                                     | NPT          | 525100      |
|      |                                                          | BSP          | 525105      |
| 15   | Primary Nozzles<br>(Sold in Increments of 10)            | #73 – Orange | 460012      |
|      |                                                          | #83 – Tan    | 464369      |
| 16   | Nozzle Plug (Left, Green)<br>(Sold in Increments of 10)  |              | 195802      |
| 17   | Nozzle Plug (Right, Green)<br>(Sold in Increments of 10) |              | 195702      |