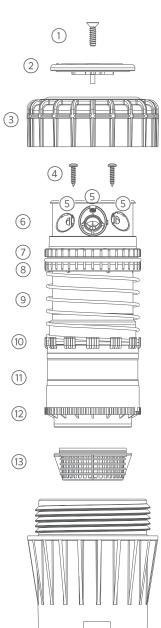

## **ST-90: GEAR-DRIVEN ROTOR**

| ITEM | DESCRIPTION                                              |              | CATALOG NO. |
|------|----------------------------------------------------------|--------------|-------------|
| 1    | Rubber Cover Screw (1 Required)                          |              | 351800SP    |
| 2    | Rubber Cover Assembly – Green                            |              | 208900SP    |
| 3    | Body Cap Assembly                                        |              | 525000      |
| 4    | Retainer Cap Screws (2 Required)                         |              | 334000      |
| 5    | Nozzle Retainer Screw<br>(5 Required, not Shown)         |              | 333900      |
| 6    | Retainer Cap – All                                       |              | 197200SP    |
| 7    | Seal Block*                                              |              | 171710*     |
| 8    | O-Ring Seal*                                             |              | 171600*     |
| 9    | Retraction Spring*                                       |              | 171900*     |
| 10   | Face Seal – Black*                                       |              | 406000*     |
| 11   | Bumper – Gray*                                           |              | 171800*     |
| 12   | Riser Assembly (Includes #4 – 13)                        |              | 517800      |
| 13   | Screen Assembly                                          |              | 524600SP    |
| 14   | Body                                                     | NPT          | 525100      |
|      |                                                          | BSP          | 525105      |
| 15   | Primary Nozzles<br>(Sold in Increments of 10)            | #73 – Orange | 460012      |
|      |                                                          | #83 – Tan    | 464369      |
| 16   | Nozzle Plug (Left, Green)<br>(Sold in Increments of 10)  |              | 195802      |
| 17   | Nozzle Plug (Right, Green)<br>(Sold in Increments of 10) |              | 195702      |

\*Parts 7–11 are required for the new I-90 seal replacement kit