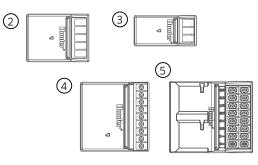

## **HPC: WI-FI CONTROLLER**

| ITEM | DESCRIPTION                                 |                               | CATALOG NO. |
|------|---------------------------------------------|-------------------------------|-------------|
| 1    | HPC Front Panel                             |                               | HPC-FP      |
| 2    | Main Module                                 |                               | 820200      |
|      | Ribbon Cable                                |                               | 819900      |
| 3    | 3-Station Expansion Module                  |                               | PCM-300     |
| 4    | 9-Station Expansion Module                  |                               | PCM-900     |
| 5    | 16-Station Expansion Module                 |                               | PCM-1600    |
| 6    | EZ Decoder Output Module                    |                               | PC-DM       |
| 7    | Outdoor Transformer                         | 120/24 VAC<br>(U.S.)          | 468000      |
|      |                                             | 230/24 VAC<br>(Europe)        | 545800      |
|      |                                             | 240/24 VAC<br>(Australia)     | 545600      |
| 8    | Key Set (2)                                 |                               | 122516      |
|      | Lock and Key Set                            |                               | 387300      |
| 9    | Front Door (without Lock) -<br>Outdoor Unit |                               | 463100      |
| 10   | Front Door Hinge Pin                        |                               | 464400      |
| 11   | SmartPort®<br>Wiring Harness                | 6' (1.8 m) Wire               | ROAM-WH     |
|      |                                             | 25' (7.6 m)<br>Wire, Shielded | ROAM-SCWH   |
|      |                                             |                               |             |