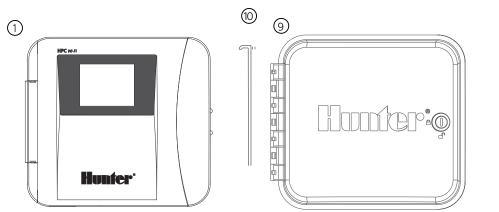

## **HPC: WI-FI CONTROLLER**

| ITEM | DESCRIPTION                                 |                               | CATALOG NO. |
|------|---------------------------------------------|-------------------------------|-------------|
| 1    | HPC Front Panel                             |                               | HPC-FP      |
| 2    | Main Module                                 |                               | 820200      |
|      | Ribbon Cable                                |                               | 819900      |
| 3    | 3-Station Expansion Module                  |                               | PCM-300     |
| 4    | 9-Station Expansion Module                  |                               | PCM-900     |
| 5    | 16-Station Expansion Module                 |                               | PCM-1600    |
| 6    | EZ Decoder Output Module                    |                               | PC-DM       |
| 7    | Outdoor Transformer                         | 120/24 VAC<br>(U.S.)          | 468000      |
|      |                                             | 230/24 VAC<br>(Europe)        | 545800      |
|      |                                             | 240/24 VAC<br>(Australia)     | 545600      |
| 8    | Key Set (2)                                 |                               | 122516      |
|      | Lock and Key Set                            |                               | 387300      |
| 9    | Front Door (without Lock) -<br>Outdoor Unit |                               | 463100      |
| 10   | Front Door Hinge Pin                        |                               | 464400      |
| 11   | SmartPort®<br>Wiring Harness                | 6' (1.8 m) Wire               | ROAM-WH     |
|      |                                             | 25' (7.6 m)<br>Wire, Shielded | ROAM-SCWH   |
|      |                                             |                               |             |