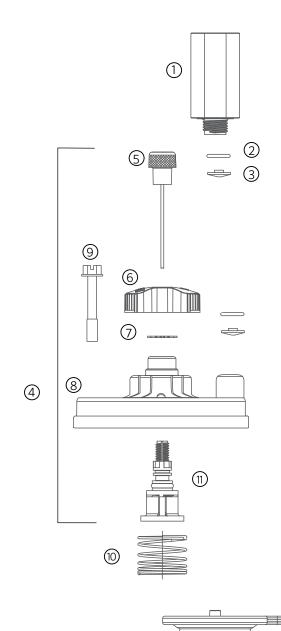

## **IBV-101G: BRASS VALVE**

| ITEM | DESCRIPTION                                          |                         | CATALOG<br>NO. |
|------|------------------------------------------------------|-------------------------|----------------|
| 1    | Solenoid Assembly<br>(Includes Parts 2 & 3)          | AC Solenoid             | 606800         |
|      |                                                      | DC-Latching<br>Solenoid | 458200         |
| 2    | Solenoid O-Ring                                      |                         | 262600         |
| 3    | Solenoid Seal                                        |                         | 364400         |
| 4    | Bonnet Assembly<br>(Includes Parts 5-8, 11)          |                         | 900100SP       |
| 5    | Bleed Screw (10-Pack)                                |                         | 900300SP       |
| 6    | Flow Control Knob                                    | Standard                | 899600SP       |
|      |                                                      | Purple<br>Reclaimed     | 899605SP       |
| 7    | E-Clip Retainer                                      |                         | 387200SP       |
| 8    | Bonnet                                               |                         |                |
| 9    | Bonnet Bolts                                         |                         | 669000SP       |
| 10   | Diaphragm Spring                                     |                         | 386700SP       |
| 11   | Flow Control Stem Assembly<br>(Includes Parts 12-14) |                         | 900200SP       |
|      | Flow Control Stem                                    |                         |                |
|      | Flow Control Stem Nut                                |                         |                |
|      | Flow Control Stem O                                  | -Ring                   |                |
| 12   | Diaphragm Assembly with Filter Sentry®               |                         | 461503SP       |
| 13   | Diaphragm Support Ring                               |                         | 711900         |
| 14   | Valve Body                                           |                         |                |
| 15   | Filter Sentry Tag (10-Pack)                          |                         | 700392SP       |
| 16   | Purple Reclaimed ID Tag<br>(10-Pack)                 |                         | LIT-700        |