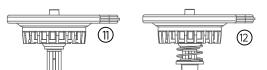

## **ICV-101G: PLASTIC VALVE**

| ITEM | DESCRIPTION                                                     |             | CATALOG NO. |
|------|-----------------------------------------------------------------|-------------|-------------|
| 1    | Solenoid Assembly<br>(Includes 2 & 3)                           | AC Solenoid | 606800      |
|      |                                                                 | DC Solenoid | 458200      |
| 2    | O-Ring                                                          |             | 262600      |
| 3    | Solenoid Seal                                                   |             | 364400      |
| 4    | Bleed Assembly                                                  |             | 561400      |
| 5    | Bonnet Bolt                                                     |             | 386900      |
| 6    | Flow Control Knob                                               | Black       | 561200SP    |
|      |                                                                 | Purple      | 561205SP    |
| 7    | E-Clip Retainer                                                 |             | 387200      |
| 8    | Bonnet                                                          |             | 387700      |
| 9    | Flow Control Stem Assembly<br>(Includes stem, stem nut, O-Ring) |             | 387900      |
|      | Flow Control Stem                                               |             | 560900      |
|      | Flow Control Stem Nut                                           |             | 386000      |
|      | Flow Control Stem O-Ring                                        |             | 387100      |
| 10   | Spring                                                          |             | 386700      |
| 11   | Diaphragm Assembly -Standard                                    |             | 387800SP    |
| 12   | Diaphragm Assembly with Filter Sentry<br>Mechanism              |             | 461503SP    |
| 13   | Diaphragm Support Ring                                          |             | 711900      |
| 14   | Filter Sentry® Tag, Yellow (10-Pack)                            |             | 700392SP    |
| 15   | Purple Reclaimed ID Tag (10-Pack)                               |             | LIT-700     |
|      |                                                                 |             |             |