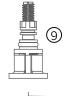

## **ICV-101G: PLASTIC VALVE**

| ITEM | DESCRIPTION                                                     |             | CATALOG NO. |
|------|-----------------------------------------------------------------|-------------|-------------|
| 1    | Solenoid Assembly<br>(Includes 2 & 3)                           | AC Solenoid | 606800      |
|      |                                                                 | DC Solenoid | 458200      |
| 2    | O-Ring                                                          |             | 262600      |
| 3    | Solenoid Seal                                                   |             | 364400      |
| 4    | Bleed Assembly                                                  |             | 561400      |
| 5    | Bonnet Bolt                                                     |             | 386900      |
| 6    | Flow Control Knob                                               | Black       | 561200SP    |
|      |                                                                 | Purple      | 561205SP    |
| 7    | E-Clip Retainer                                                 |             | 387200      |
| 8    | Bonnet                                                          |             | 387700      |
| 9    | Flow Control Stem Assembly<br>(Includes stem, stem nut, O-Ring) |             | 387900      |
|      | Flow Control Stem                                               |             | 560900      |
|      | Flow Control Stem Nut                                           |             | 386000      |
|      | Flow Control Stem O-Ring                                        |             | 387100      |
| 10   | Spring                                                          |             | 386700      |
| 11   | Diaphragm Assembly -Standard                                    |             | 387800SP    |
| 12   | Diaphragm Assembly with Filter Sentry<br>Mechanism              |             | 461503SP    |
| 13   | Diaphragm Support Ring                                          |             | 711900      |
| 14   | Filter Sentry® Tag, Yellow (10-Pack)                            |             | 700392SP    |
| 15   | Purple Reclaimed ID Tag (10-Pack)                               |             | LIT-700     |
|      |                                                                 |             |             |