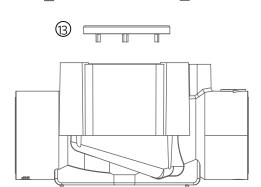

## **ICV-101G: PLASTIC VALVE**

| ITEM | DESCRIPTION                                                     |             | CATALOG NO. |
|------|-----------------------------------------------------------------|-------------|-------------|
| 1    | Solenoid Assembly<br>(Includes 2 & 3)                           | AC Solenoid | 606800      |
|      |                                                                 | DC Solenoid | 458200      |
| 2    | O-Ring                                                          |             | 262600      |
| 3    | Solenoid Seal                                                   |             | 364400      |
| 4    | Bleed Assembly                                                  |             | 561400      |
| 5    | Bonnet Bolt                                                     |             | 386900      |
| 6    | Flow Control Knob                                               | Black       | 561200SP    |
|      |                                                                 | Purple      | 561205SP    |
| 7    | E-Clip Retainer                                                 |             | 387200      |
| 8    | Bonnet                                                          |             | 387700      |
| 9    | Flow Control Stem Assembly<br>(Includes stem, stem nut, O-Ring) |             | 387900      |
|      | Flow Control Stem                                               |             | 560900      |
|      | Flow Control Stem Nut                                           |             | 386000      |
|      | Flow Control Stem O-Ring                                        |             | 387100      |
| 10   | Spring                                                          |             | 386700      |
| 11   | Diaphragm Assembly -Standard                                    |             | 387800SP    |
| 12   | Diaphragm Assembly with Filter Sentry<br>Mechanism              |             | 461503SP    |
| 13   | Diaphragm Support Ring                                          |             | 711900      |
| 14   | Filter Sentry® Tag, Yellow (10-Pack)                            |             | 700392SP    |
| 15   | Purple Reclaimed ID Tag (10-Pack)                               |             | LIT-700     |
|      |                                                                 |             |             |