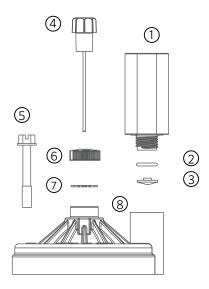

## **ICV-101G: PLASTIC VALVE**

| ITEM | DESCRIPTION                                                     |             | CATALOG NO. |
|------|-----------------------------------------------------------------|-------------|-------------|
| 1    | Solenoid Assembly<br>(Includes 2 & 3)                           | AC Solenoid | 606800      |
|      |                                                                 | DC Solenoid | 458200      |
| 2    | O-Ring                                                          |             | 262600      |
| 3    | Solenoid Seal                                                   |             | 364400      |
| 4    | Bleed Assembly                                                  |             | 561400      |
| 5    | Bonnet Bolt                                                     |             | 386900      |
| 6    | Flow Control Knob                                               | Black       | 561200SP    |
|      |                                                                 | Purple      | 561205SP    |
| 7    | E-Clip Retainer                                                 |             | 387200      |
| 8    | Bonnet                                                          |             | 387700      |
| 9    | Flow Control Stem Assembly<br>(Includes stem, stem nut, O-Ring) |             | 387900      |
|      | Flow Control Stem                                               |             | 560900      |
|      | Flow Control Stem Nut                                           |             | 386000      |
|      | Flow Control Stem O-Ring                                        |             | 387100      |
| 10   | Spring                                                          |             | 386700      |
| 11   | Diaphragm Assembly -Standard                                    |             | 387800SP    |
| 12   | Diaphragm Assembly with Filter Sentry<br>Mechanism              |             | 461503SP    |
| 13   | Diaphragm Support Ring                                          |             | 711900      |
| 14   | Filter Sentry® Tag, Yellow (10-Pack)                            |             | 700392SP    |
| 15   | Purple Reclaimed ID Tag (10-Pack)                               |             | LIT-700     |
|      |                                                                 |             |             |