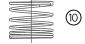

## **ICV-101G: PLASTIC VALVE**

| ITEM | DESCRIPTION                                                     |             | CATALOG NO. |
|------|-----------------------------------------------------------------|-------------|-------------|
| 1    | Solenoid Assembly<br>(Includes 2 & 3)                           | AC Solenoid | 606800      |
|      |                                                                 | DC Solenoid | 458200      |
| 2    | O-Ring                                                          |             | 262600      |
| 3    | Solenoid Seal                                                   |             | 364400      |
| 4    | Bleed Assembly                                                  |             | 561400      |
| 5    | Bonnet Bolt                                                     |             | 386900      |
| 6    | Flow Control Knob                                               | Black       | 561200SP    |
|      |                                                                 | Purple      | 561205SP    |
| 7    | E-Clip Retainer                                                 |             | 387200      |
| 8    | Bonnet                                                          |             | 387700      |
| 9    | Flow Control Stem Assembly<br>(Includes stem, stem nut, O-Ring) |             | 387900      |
|      | Flow Control Stem                                               |             | 560900      |
|      | Flow Control Stem Nut                                           |             | 386000      |
|      | Flow Control Stem O-Ring                                        |             | 387100      |
| 10   | Spring                                                          |             | 386700      |
| 11   | Diaphragm Assembly -Standard                                    |             | 387800SP    |
| 12   | Diaphragm Assembly with Filter Sentry<br>Mechanism              |             | 461503SP    |
| 13   | Diaphragm Support Ring                                          |             | 711900      |
| 14   | Filter Sentry® Tag, Yellow (10-Pack)                            |             | 700392SP    |
| 15   | Purple Reclaimed ID Tag (10-Pack)                               |             | LIT-700     |
|      |                                                                 |             |             |