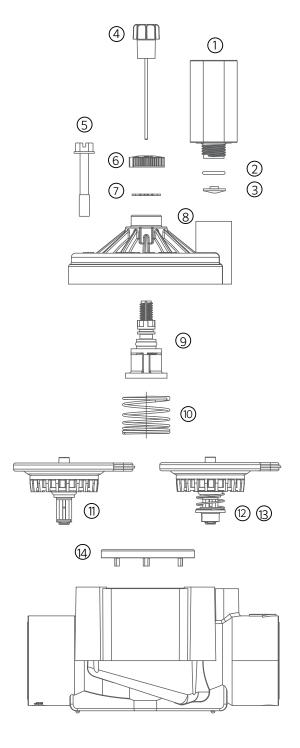

## **ICV-151G & 201G: PLASTIC VALVE**

| ITEM | DESCRIPTION                                                  |             | CATALOG<br>NO. |
|------|--------------------------------------------------------------|-------------|----------------|
| 1    | Solenoid Assembly (Includes 2 & 3)                           | AC Solenoid | 606800         |
|      |                                                              | DC Solenoid | 458200         |
| 2    | O-Ring                                                       |             | 262600         |
| 3    | Solenoid Seal                                                |             | 364400         |
| 4    | Bleed Assembly                                               |             | 561500SP       |
| 5    | Bonnet Bolt                                                  |             | 366700         |
| 6    | Flow Control Knob                                            | Black       | 561200SP       |
|      |                                                              | Purple      | 561205SP       |
| 7    | E-Clip Retainer                                              |             | 387200         |
| 8    | Bonnet                                                       |             | 380600SP       |
| 9    | Flow Control Stem Assembly (Includes stem, stem nut, O-Ring) |             | 374600SP       |
| 10   | Spring                                                       |             | 365400SP       |
| 11   | Diaphragm Assembly –<br>Standard                             |             | 460026SP       |
| 12   | Diaphragm Assembly<br>with Filter Sentry<br>Mechanism        |             | 460027SP       |
| 13   | Diaphragm Assembly,<br>Reclaimed                             |             | 676902SP       |
| 14   | Diaphragm Support Ring                                       |             | 365900SP       |
| 15   | Filter Sentry Tag, Yellow (10-Pack)                          |             | 700392SP       |
| 16   | Purple Reclaimed ID Tag (10-Pack)                            |             | LIT-700        |