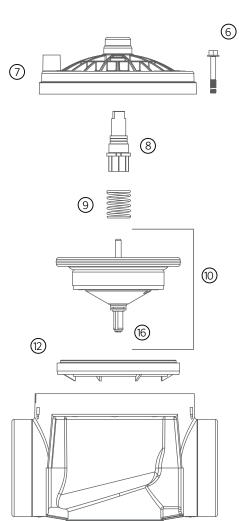

## **ICV-301: PLASTIC VALVE**

| ITEM | DESCRIPTION                                                    |             | CATALOG NO. |
|------|----------------------------------------------------------------|-------------|-------------|
| 1    | Solenoid Assembly (Includes 2 & 3)                             | AC Solenoid | 606800      |
|      |                                                                | DC Solenoid | 458200      |
| 2    | O-Ring                                                         |             | 262600      |
| 3    | Solenoid Seal                                                  |             | 364400      |
| 4    | Bleed Screw Assembly, Male Threads (2014 and Older)            |             | N/A         |
|      | Bleed Screw Assembly, Female Threads (2015 and Newer)          |             | 836600SP    |
| 5    | Flow Control Knob                                              | Black       | 515000      |
|      | (2014 and Older)                                               | Purple      | N/A         |
|      | Flow Control Knob,<br>(2015 and Newer)                         | Black       | 836500SP    |
|      |                                                                | Purple      | 836501SP    |
| 6    | Bonnet Bolt                                                    |             | 386900      |
| 7    | Bonnet Assembly (incl. 4, 5, 8)                                |             | 856300SP    |
| 8    | Flow Control Stem Assembly, Female<br>Threads (2014 and Older) |             | N/A         |
|      | Flow Control Stem Assembly, Male<br>Threads (2015 and Newer)   |             | 836200SP    |
| 9    | Diaphragm Spring                                               |             | 518000      |
| 10   | Diaphragm Assembly                                             |             | 518900SP    |
| 11   | Filter Sentry® Diaphragm Assembly                              |             | 518905SP    |
| 12   | Diaphragm Support                                              |             | 514600      |
| 13   | Port Plug Assembly<br>(includes O-Ring)                        | NPT         | 514900      |
|      |                                                                | BSP         | 514905      |
| 14   | Filter Sentry Tag, Yellow (10-Pack)                            |             | 700392SP    |
| 15   | Purple Reclaimed ID Tag (10-Pack)                              |             | LIT-700     |
| 16   | Diaphragm Filter Screen                                        |             | 365200      |
|      | . 0                                                            |             |             |