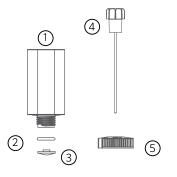

## **ICV-301: PLASTIC VALVE**

| ITEM | DESCRIPTION                                                    |             | CATALOG NO. |
|------|----------------------------------------------------------------|-------------|-------------|
| 1    | Solenoid Assembly (Includes 2 & 3)                             | AC Solenoid | 606800      |
|      |                                                                | DC Solenoid | 458200      |
| 2    | O-Ring                                                         |             | 262600      |
| 3    | Solenoid Seal                                                  |             | 364400      |
| 4    | Bleed Screw Assembly, Male Threads (2014 and Older)            |             | N/A         |
|      | Bleed Screw Assembly, Female Threads (2015 and Newer)          |             | 836600SP    |
| 5    | Flow Control Knob                                              | Black       | 515000      |
|      | (2014 and Older)                                               | Purple      | N/A         |
|      | Flow Control Knob,<br>(2015 and Newer)                         | Black       | 836500SP    |
|      |                                                                | Purple      | 836501SP    |
| 6    | Bonnet Bolt                                                    |             | 386900      |
| 7    | Bonnet Assembly (incl. 4, 5, 8)                                |             | 856300SP    |
| 8    | Flow Control Stem Assembly, Female<br>Threads (2014 and Older) |             | N/A         |
|      | Flow Control Stem Assembly, Male<br>Threads (2015 and Newer)   |             | 836200SP    |
| 9    | Diaphragm Spring                                               |             | 518000      |
| 10   | Diaphragm Assembly                                             |             | 518900SP    |
| 11   | Filter Sentry® Diaphragm Assembly                              |             | 518905SP    |
| 12   | Diaphragm Support                                              |             | 514600      |
| 13   | Port Plug Assembly<br>(includes O-Ring)                        | NPT         | 514900      |
|      |                                                                | BSP         | 514905      |
| 14   | Filter Sentry Tag, Yellow (10-Pack)                            |             | 700392SP    |
| 15   | Purple Reclaimed ID Tag (10-Pack)                              |             | LIT-700     |
| 16   | Diaphragm Filter Screen                                        |             | 365200      |
|      | . 0                                                            |             |             |