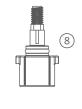

## PGV-151, 201: PLASTIC VALVE

| ITEM | DESCRIPTION                                                        |                                  | CATALOG<br>NO.   |
|------|--------------------------------------------------------------------|----------------------------------|------------------|
| 1    | Solenoid Assembly<br>(Includes 2 & 3)                              | AC Solenoid                      | 606800           |
|      |                                                                    | DC Solenoid                      | 458200           |
| 2    | O-Ring                                                             |                                  | 262600           |
| 3    | Solenoid Seal                                                      |                                  | 364400           |
| 4    | Bleed Screw Assembly<br>(Qty. 5)                                   | 1½" (40 mm)                      | 427000SP         |
|      |                                                                    | 2" (50 mm)                       | 427100SP         |
| 5    | Flow Control Handle<br>(Qty. 5)                                    | Black                            | 607100SP         |
|      |                                                                    | Purple                           | 607105SP         |
| 6    | Bonnet Screw                                                       |                                  | 472800           |
| 7    | Bonnet                                                             | 1½" (40 mm)                      | 414000SP         |
|      |                                                                    | 2" (50 mm)                       | 415500SP         |
| 8    | Flow Control Stem<br>Assembly (Includes stem,<br>stem nut, O-Ring) | 1½" (40 mm)                      | 421500SP         |
| 0    |                                                                    | 2" (50 mm)                       | 414600SP         |
|      | Flow Control Stem                                                  | 1½" (40 mm)                      | 606900           |
|      |                                                                    | 2" (50 mm)                       | 607000           |
|      | Flow Control Stem<br>Nut                                           | 1½" (40 mm)                      | 413000           |
|      |                                                                    | 2" (50 mm)                       | 414700           |
|      | Flow Control Stem<br>O-Ring                                        | 1½" & 2"<br>(40 mm & 50 mm)      | 412900           |
| 9    | Spring                                                             | 1½" (40 mm)                      | 412300           |
|      |                                                                    | 2" (50 mm)                       | 414200           |
| 10   | Diaphragm Assembly                                                 | 1½" (40 mm)                      | 414100SP         |
|      |                                                                    | 2" (50 mm)                       | 415600SP         |
| 11   | Diaphragm Support                                                  | 1½" (40 mm)                      | 413100           |
|      |                                                                    | 2" (50 mm)                       | 414800           |
|      | Body Plug without                                                  | 11/2" NPT (40 mm)                | 413800           |
|      |                                                                    | 1½" BSP (40 mm)                  | 413805           |
| 12   | Body Plug without                                                  |                                  |                  |
| 12   | Body Plug without<br>O-Ring                                        | 2" NPT (50 mm)                   | 415300           |
| 12   |                                                                    |                                  | 415300<br>415305 |
|      | O-Ring                                                             | 2" NPT (50 mm)                   |                  |
| 12   |                                                                    | 2" NPT (50 mm)<br>2" BSP (50 mm) | 415305           |