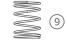

## PGV-151, 201: PLASTIC VALVE

| ITEM | DESCRIPTION                                                        |                                  | CATALOG<br>NO.   |
|------|--------------------------------------------------------------------|----------------------------------|------------------|
| 1    | Solenoid Assembly<br>(Includes 2 & 3)                              | AC Solenoid                      | 606800           |
|      |                                                                    | DC Solenoid                      | 458200           |
| 2    | O-Ring                                                             |                                  | 262600           |
| 3    | Solenoid Seal                                                      |                                  | 364400           |
| 4    | Bleed Screw Assembly<br>(Qty. 5)                                   | 1½" (40 mm)                      | 427000SP         |
|      |                                                                    | 2" (50 mm)                       | 427100SP         |
| 5    | Flow Control Handle<br>(Qty. 5)                                    | Black                            | 607100SP         |
|      |                                                                    | Purple                           | 607105SP         |
| 6    | Bonnet Screw                                                       |                                  | 472800           |
| 7    | Bonnet                                                             | 1½" (40 mm)                      | 414000SP         |
|      |                                                                    | 2" (50 mm)                       | 415500SP         |
| 8    | Flow Control Stem<br>Assembly (Includes stem,<br>stem nut, O-Ring) | 1½" (40 mm)                      | 421500SP         |
| 0    |                                                                    | 2" (50 mm)                       | 414600SP         |
|      | Flow Control Stem                                                  | 1½" (40 mm)                      | 606900           |
|      |                                                                    | 2" (50 mm)                       | 607000           |
|      | Flow Control Stem<br>Nut                                           | 1½" (40 mm)                      | 413000           |
|      |                                                                    | 2" (50 mm)                       | 414700           |
|      | Flow Control Stem<br>O-Ring                                        | 1½" & 2"<br>(40 mm & 50 mm)      | 412900           |
| 9    | Spring                                                             | 1½" (40 mm)                      | 412300           |
|      |                                                                    | 2" (50 mm)                       | 414200           |
| 10   | Diaphragm Assembly                                                 | 1½" (40 mm)                      | 414100SP         |
|      |                                                                    | 2" (50 mm)                       | 415600SP         |
| 11   | Diaphragm Support                                                  | 1½" (40 mm)                      | 413100           |
|      |                                                                    | 2" (50 mm)                       | 414800           |
|      | Body Plug without                                                  | 11/2" NPT (40 mm)                | 413800           |
|      |                                                                    | 1½" BSP (40 mm)                  | 413805           |
| 12   | Body Plug without                                                  |                                  |                  |
| 12   | Body Plug without<br>O-Ring                                        | 2" NPT (50 mm)                   | 415300           |
| 12   |                                                                    |                                  | 415300<br>415305 |
|      | O-Ring                                                             | 2" NPT (50 mm)                   |                  |
| 12   |                                                                    | 2" NPT (50 mm)<br>2" BSP (50 mm) | 415305           |