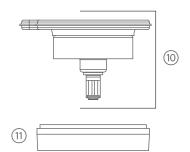

## PGV-151, 201: PLASTIC VALVE

| ITEM | DESCRIPTION                                                        |                                  | CATALOG<br>NO.   |
|------|--------------------------------------------------------------------|----------------------------------|------------------|
| 1    | Solenoid Assembly<br>(Includes 2 & 3)                              | AC Solenoid                      | 606800           |
|      |                                                                    | DC Solenoid                      | 458200           |
| 2    | O-Ring                                                             |                                  | 262600           |
| 3    | Solenoid Seal                                                      |                                  | 364400           |
| 4    | Bleed Screw Assembly<br>(Qty. 5)                                   | 1½" (40 mm)                      | 427000SP         |
|      |                                                                    | 2" (50 mm)                       | 427100SP         |
| 5    | Flow Control Handle<br>(Qty. 5)                                    | Black                            | 607100SP         |
|      |                                                                    | Purple                           | 607105SP         |
| 6    | Bonnet Screw                                                       |                                  | 472800           |
| 7    | Bonnet                                                             | 1½" (40 mm)                      | 414000SP         |
|      |                                                                    | 2" (50 mm)                       | 415500SP         |
| 8    | Flow Control Stem<br>Assembly (Includes stem,<br>stem nut, O-Ring) | 1½" (40 mm)                      | 421500SP         |
| 0    |                                                                    | 2" (50 mm)                       | 414600SP         |
|      | Flow Control Stem                                                  | 1½" (40 mm)                      | 606900           |
|      |                                                                    | 2" (50 mm)                       | 607000           |
|      | Flow Control Stem<br>Nut                                           | 1½" (40 mm)                      | 413000           |
|      |                                                                    | 2" (50 mm)                       | 414700           |
|      | Flow Control Stem<br>O-Ring                                        | 1½" & 2"<br>(40 mm & 50 mm)      | 412900           |
| 9    | Spring                                                             | 1½" (40 mm)                      | 412300           |
|      |                                                                    | 2" (50 mm)                       | 414200           |
| 10   | Diaphragm Assembly                                                 | 1½" (40 mm)                      | 414100SP         |
|      |                                                                    | 2" (50 mm)                       | 415600SP         |
| 11   | Diaphragm Support                                                  | 1½" (40 mm)                      | 413100           |
|      |                                                                    | 2" (50 mm)                       | 414800           |
|      | Body Plug without                                                  | 11/2" NPT (40 mm)                | 413800           |
|      |                                                                    | 1½" BSP (40 mm)                  | 413805           |
| 12   | Body Plug without                                                  |                                  |                  |
| 12   | Body Plug without<br>O-Ring                                        | 2" NPT (50 mm)                   | 415300           |
| 12   |                                                                    |                                  | 415300<br>415305 |
|      | O-Ring                                                             | 2" NPT (50 mm)                   |                  |
| 12   |                                                                    | 2" NPT (50 mm)<br>2" BSP (50 mm) | 415305           |