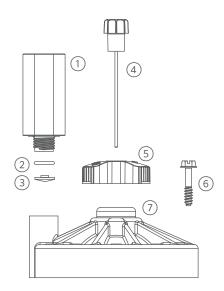

## PGV-151, 201: PLASTIC VALVE

| ITEM | DESCRIPTION                                                        |                                  | CATALOG<br>NO.   |
|------|--------------------------------------------------------------------|----------------------------------|------------------|
| 1    | Solenoid Assembly<br>(Includes 2 & 3)                              | AC Solenoid                      | 606800           |
|      |                                                                    | DC Solenoid                      | 458200           |
| 2    | O-Ring                                                             |                                  | 262600           |
| 3    | Solenoid Seal                                                      |                                  | 364400           |
| 4    | Bleed Screw Assembly<br>(Qty. 5)                                   | 1½" (40 mm)                      | 427000SP         |
|      |                                                                    | 2" (50 mm)                       | 427100SP         |
| 5    | Flow Control Handle<br>(Qty. 5)                                    | Black                            | 607100SP         |
|      |                                                                    | Purple                           | 607105SP         |
| 6    | Bonnet Screw                                                       |                                  | 472800           |
| 7    | Bonnet                                                             | 1½" (40 mm)                      | 414000SP         |
|      |                                                                    | 2" (50 mm)                       | 415500SP         |
| 8    | Flow Control Stem<br>Assembly (Includes stem,<br>stem nut, O-Ring) | 1½" (40 mm)                      | 421500SP         |
| 0    |                                                                    | 2" (50 mm)                       | 414600SP         |
|      | Flow Control Stem                                                  | 1½" (40 mm)                      | 606900           |
|      |                                                                    | 2" (50 mm)                       | 607000           |
|      | Flow Control Stem<br>Nut                                           | 1½" (40 mm)                      | 413000           |
|      |                                                                    | 2" (50 mm)                       | 414700           |
|      | Flow Control Stem<br>O-Ring                                        | 1½" & 2"<br>(40 mm & 50 mm)      | 412900           |
| 9    | Spring                                                             | 1½" (40 mm)                      | 412300           |
|      |                                                                    | 2" (50 mm)                       | 414200           |
| 10   | Diaphragm Assembly                                                 | 1½" (40 mm)                      | 414100SP         |
|      |                                                                    | 2" (50 mm)                       | 415600SP         |
| 11   | Diaphragm Support                                                  | 1½" (40 mm)                      | 413100           |
|      |                                                                    | 2" (50 mm)                       | 414800           |
|      | Body Plug without                                                  | 11/2" NPT (40 mm)                | 413800           |
|      |                                                                    | 1½" BSP (40 mm)                  | 413805           |
| 12   | Body Plug without                                                  |                                  |                  |
| 12   | Body Plug without<br>O-Ring                                        | 2" NPT (50 mm)                   | 415300           |
| 12   |                                                                    |                                  | 415300<br>415305 |
|      | O-Ring                                                             | 2" NPT (50 mm)                   |                  |
| 12   |                                                                    | 2" NPT (50 mm)<br>2" BSP (50 mm) | 415305           |