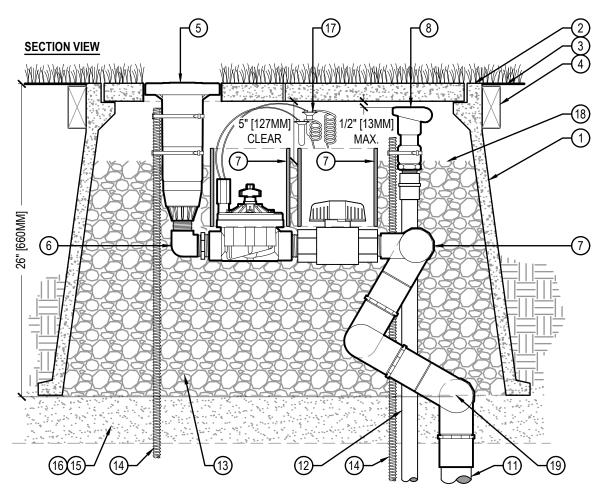

## LEGEND

- 1 HUNTER ST173026B\* COMPOSITE BOX & 2-PIECE POLYMER-CONCRETE LID ASSEMBLY WITH CAST-IN OPENING TO SUPPORT ROTOR LATERAL THRUST PLUS CAST IN OPENING WITH CIRCULAR COVER FOR QUICK COUPLER ACCESS
- 2) SYNTHETIC TURF GLUED TO COVERS (OR AS SPECIFIED)
- (3) FINISHED GRADE SET TO FIELD PERIMETER TACK/GLUE BOARD OR AS SPECIFIED
- (4) TACK/GLUE BOARD AS SPECIFIED (ALL SIDES)
- 5 HUNTER STG-900 WITH RUBBER COVER KIT 473900 INSTALLED
- (6) HUNTER STVBVFK KIT INCLUDES HUNTER ICV-151G, 1-1/2" BALL VALVE (235PSI RATED), AND ACME PIVOT CONNECTION FITTINGS
- (7) CONTROL VALVE SLEEVE, 6" DIAMETER X 11" TALL WITH 2 NOTCHED SECTIONS FOR PIPING (OR AS SPECIFIED).
- 8 HUNTER 239800 ROTOR ADAPTER FITTING WITH 2 ACME PIVOT POINTS
- 9 HUNTER ST2008VA PREFABRICATED 2" SCH 80 PVC SWING JOINT WITH 6 ACME PIVOT POINTS TO PROVIDE MULTI-AXIS ARTICULATION AND ALIGNMENT OF ROTOR
- 10) HUNTER HQ5RC QUICK COUPLING VALVE
- (11) SUPPLY PIPING AND FITTINGS 2" MINIMUM (OR AS SPECIFIED) FROM CONTROL VALVE TO ST2008VA SWING JOINT
- (12) SCH 80 PVC RISER SUPPLY PIPING AND FITTINGS 1" MINIMUM
- (13) 3/4" MINUS WASHED GRAVEL
- (14) 5/8" X 30" REBAR STAKE AND STAINLESS STEEL PIPE CLAMPS
- (15) COMPACTED FIELD BASE MATERIAL AS SPECIFIED
- (16) PROVIDE DRAINAGE VIA FIELD DRAINAGE SYSTEM
- (17) WATERPROOF CONNECTIONS AS SPECIFIED
- (18) GRAVEL LEVEL 5" BELOW UNDERSIDE OF ENCLOSURE COVER (TO BOTTOM OF ROTOR'S COMPARTMENT)
- (19) ELEVATION OF SWING JOINT INLET SET SECOND PIVOT POINT ON SWING JOINT WITH BOTTOM OF ENCLOSURE PER SIDE VIEW DETAIL DRAWING (26" BELOW ENCLOSURE TOP)
- 20 LOCATION OF SWING JOINT INLET SET INLET AT CENTERLINE EDGE OF ENCLOSURE COVER PER PLAN VIEW. INLET CAN BE SET DIRECTLY BELOW ENCLOSURE RIM AT CENTERLINE. INLET MUST NOT BE SET CLOSER TO ROTOR THAN SHOWN.
- (21) LOCATION OF QUICK COUPLER INLET MEASURE INLET PIPING LOCATION AT TOP RIGHT HAND CORNER OF ENCLOSURE 5" FROM TOP EDGE AND 5" FROM SIDE EDGE.

\*ENCLOSURE DIMENSIONS 2 - PIECE COVER - 17" X 30" EXPOSED RIM - 20" X 33" OVERALL HEIGHT - 26" BASE PAD - 27" X 41"

**Hunter**° STK.2.01

SYNTHETIC TURF KIT (STK-2) WITH VALVE ADJACENT HEAD IN SYNTHETIC TURF