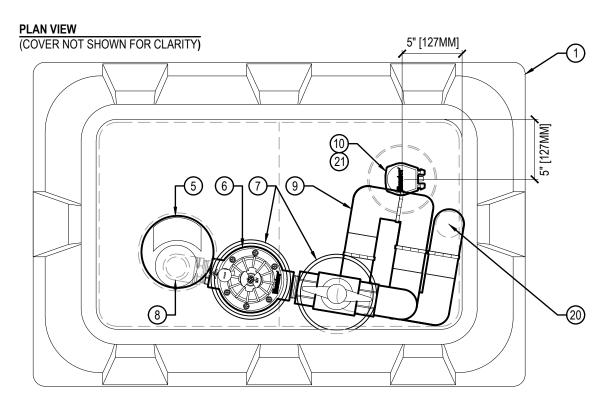

## LEGEND

- 1 HUNTER ST173026B\* COMPOSITE BOX & 2-PIECE POLYMER-CONCRETE LID ASSEMBLY WITH CAST-IN OPENING TO SUPPORT ROTOR LATERAL THRUST PLUS CAST IN OPENING WITH CIRCULAR COVER FOR QUICK COUPLER ACCESS
- 2) SYNTHETIC TURF GLUED TO COVERS (OR AS SPECIFIED)
- (3) FINISHED GRADE SET TO FIELD PERIMETER TACK/GLUE BOARD OR AS SPECIFIED
- (4) TACK/GLUE BOARD AS SPECIFIED (ALL SIDES)
- 5 HUNTER STG-900 WITH RUBBER COVER KIT 473900 INSTALLED
- (6) HUNTER STVBVFK KIT INCLUDES HUNTER ICV-151G, 1-1/2" BALL VALVE (235PSI RATED), AND ACME PIVOT CONNECTION FITTINGS
- (7) CONTROL VALVE SLEEVE, 6" DIAMETER X 11" TALL WITH 2 NOTCHED SECTIONS FOR PIPING (OR AS SPECIFIED).
- 8 HUNTER 239800 ROTOR ADAPTER FITTING WITH 2 ACME PIVOT POINTS
- 9 HUNTER ST2008VA PREFABRICATED 2" SCH 80 PVC SWING JOINT WITH 6 ACME PIVOT POINTS TO PROVIDE MULTI-AXIS ARTICULATION AND ALIGNMENT OF ROTOR
- 10) HUNTER HQ5RC QUICK COUPLING VALVE
- (11) SUPPLY PIPING AND FITTINGS 2" MINIMUM (OR AS SPECIFIED) FROM CONTROL VALVE TO ST2008VA SWING JOINT
- (12) SCH 80 PVC RISER SUPPLY PIPING AND FITTINGS 1" MINIMUM
- (13) 3/4" MINUS WASHED GRAVEL
- (14) 5/8" X 30" REBAR STAKE AND STAINLESS STEEL PIPE CLAMPS
- (15) COMPACTED FIELD BASE MATERIAL AS SPECIFIED
- (16) PROVIDE DRAINAGE VIA FIELD DRAINAGE SYSTEM
- (17) WATERPROOF CONNECTIONS AS SPECIFIED
- (18) GRAVEL LEVEL 5" BELOW UNDERSIDE OF ENCLOSURE COVER (TO BOTTOM OF ROTOR'S COMPARTMENT)
- (19) ELEVATION OF SWING JOINT INLET SET SECOND PIVOT POINT ON SWING JOINT WITH BOTTOM OF ENCLOSURE PER SIDE VIEW DETAIL DRAWING (26" BELOW ENCLOSURE TOP)
- 20 LOCATION OF SWING JOINT INLET SET INLET AT CENTERLINE EDGE OF ENCLOSURE COVER PER PLAN VIEW. INLET CAN BE SET DIRECTLY BELOW ENCLOSURE RIM AT CENTERLINE. INLET MUST NOT BE SET CLOSER TO ROTOR THAN SHOWN.
- (21) LOCATION OF QUICK COUPLER INLET MEASURE INLET PIPING LOCATION AT TOP RIGHT HAND CORNER OF ENCLOSURE 5" FROM TOP EDGE AND 5" FROM SIDE EDGE.

\*ENCLOSURE DIMENSIONS 2 - PIECE COVER - 17" X 30" EXPOSED RIM - 20" X 33" OVERALL HEIGHT - 26" BASE PAD - 27" X 41"

**Hunter**° STK.2.01

SYNTHETIC TURF KIT (STK-2) WITH VALVE ADJACENT HEAD IN SYNTHETIC TURF